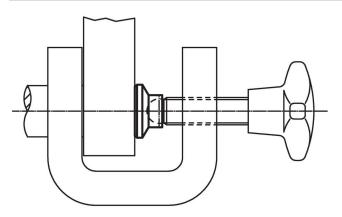

ity<br>for static load<br>max. | For grub screws<br>EH 22570. | in. max. |    | Ĭ   | Art. No.   |
|----------------|-----------------------------------------------------------------------------|----|---|----|---|------------------------------------------|------------------------------|----------|----|-----|------------|
| [mm]           |                                                                             |    |   |    |   | [kN]                                     | [mm]                         | [°C]     |    | [g] |            |
| 40             | 6.1                                                                         | 16 | 8 | 13 | 4 | 3.5                                      | M8                           | -30      | 80 | 11  | 22570.0040 |

## **Application example**



## Compliance

## **RoHS compliant**

Compliant according to Directive 2011/65/EU and Directive 2015/863.

## Does not contain SVHC substances

No SVHC substances with more than 0.1% w/w contained - SVHC list [REACH] as of 27.06.2024.

# Does not contain Proposition 65 substances

No Proposition 65 substances included. https://www.P65Warnings.ca.gov/

## Free from Conflict Minerals

This product does not contain any substances designated as "conflict minerals" such as tantalum, tin, gold or tungsten from the Democratic Republic of Congo or adjacent countries.