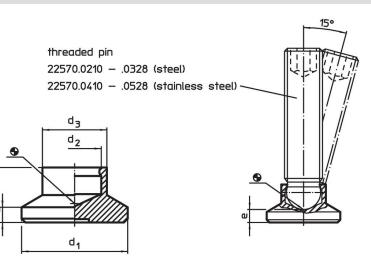

### Drawing

ŕ

## Order information

| d <sub>1</sub> | Dimensions<br>d <sub>2</sub> d <sub>3</sub> e h <sub>1</sub> h <sub>2</sub> |    |   |    |   | Load capacity<br>for static load<br>max. | For grub screws<br>EH 22570. | in. max. |    | Ĭ   | Art. No.   |
|----------------|-----------------------------------------------------------------------------|----|---|----|---|------------------------------------------|------------------------------|----------|----|-----|------------|
| [mm]           |                                                                             |    |   |    |   | [kN]                                     | [mm]                         | [°C]     |    | [g] |            |
| 40             | 6.1                                                                         | 16 | 8 | 13 | 4 | 3.5                                      | M8                           | -30      | 80 | 11  | 22570.0040 |