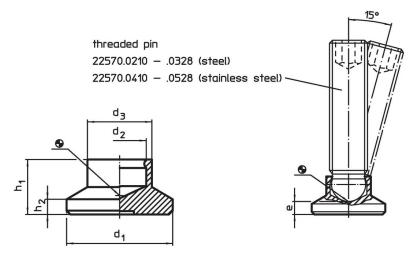

## **Drawing**

## **Order information**

| d <sub>1</sub> | d <sub>2</sub> | Dimension<br>d <sub>3</sub> | e<br>~ | h <sub>1</sub> | h <sub>2</sub> | Load capacity<br>for static load<br>max. | For grub screws<br>EH 22570. | min. | max. | ă   | Art. No.   |
|----------------|----------------|-----------------------------|--------|----------------|----------------|------------------------------------------|------------------------------|------|------|-----|------------|
| [mm]           |                |                             |        |                |                | [kN]                                     | [mm]                         | [°C] |      | [g] |            |
| 32             | 6.1            | 14                          | 6      | 11             | 3              | 3.5                                      | M8                           | -30  | 80   | 6.4 | 22570.0032 |