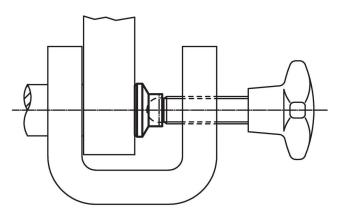

oad capacity<br>for static load<br>max. | For grub screws<br>EH 22570. | min. | max. | Ĭ.  | Art. No.   |
|----------------|----------------|------------------------|-------------------|----------------|----------------|------------------------------------------|------------------------------|------|------|-----|------------|
| [mm]           |                |                        |                   |                |                | [kN]                                     | [mm]                         | [°C] |      | [g] |            |
| 25             | 6.1            | 13                     | 5.5               | 10.5           | 3              | 3.5                                      | M8                           | -30  | 80   | 4   | 22570.0023 |

# **Application example**



# Compliance

# **RoHS compliant**

Compliant according to Directive 2011/65/EU and Directive 2015/863.

# Does not contain SVHC substances

No SVHC substances with more than 0.1% w/w contained - SVHC list [REACH] as of 27.06.2024.

# Does not contain Proposition 65 substances

No Proposition 65 substances included. https://www.P65Warnings.ca.gov/

## Free from Conflict Minerals

This product does not contain any substances designated as "conflict minerals" such as tantalum, tin, gold or tungsten from the Democratic Republic of Congo or adjacent countries.