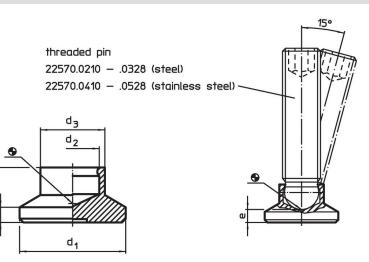

# Drawing

ŕ

# Order information

| d <sub>1</sub> | d <sub>2</sub> | Dime<br>d <sub>3</sub> | ensions<br>e<br>~ | h <sub>1</sub> | h <sub>2</sub> | Load capacity<br>for static load<br>max. | For grub screws<br>EH 22570. | min. | max. | Ĭ.  | Art. No.   |
|----------------|----------------|------------------------|-------------------|----------------|----------------|------------------------------------------|------------------------------|------|------|-----|------------|
| [mm]           |                |                        |                   |                |                | [kN]                                     | [mm]                         | [°C] |      | [g] |            |
| 25             | 6.1            | 13                     | 5.5               | 10.5           | 3              | 3.5                                      | M8                           | -30  | 80   | 4   | 22570.0023 |