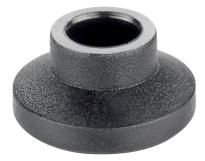

# Thrust Pads • plastic 22570.0015

## **Product Description**

The plastic thrust pads (EH 22570.) can be combined with ball-headed grub screws (EH 22570.).

#### Material

• Thermoplastic POM, black, dull