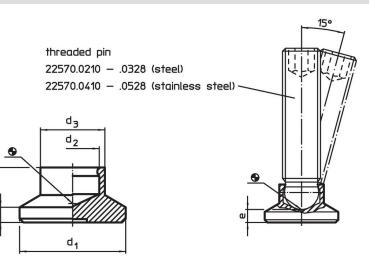

## Drawing

ŕ

## Order information

| d <sub>1</sub> | Dimensions<br>d <sub>1</sub> d <sub>2</sub> d <sub>3</sub> e h <sub>1</sub> h <sub>2</sub> |     |     |     |     | Load capacity<br>for static load<br>max. | For grub screws<br>EH 22570. | min. max. |    | Ĩ   | Art. No.   |
|----------------|--------------------------------------------------------------------------------------------|-----|-----|-----|-----|------------------------------------------|------------------------------|-----------|----|-----|------------|
|                | [mm]                                                                                       |     |     |     |     |                                          | [mm]                         | [°C]      |    | [g] |            |
| 15             | 6.1                                                                                        | 8.6 | 2.5 | 7.6 | 2.5 | 3.5                                      | M8                           | -30       | 80 | 1   | 22570.0015 |