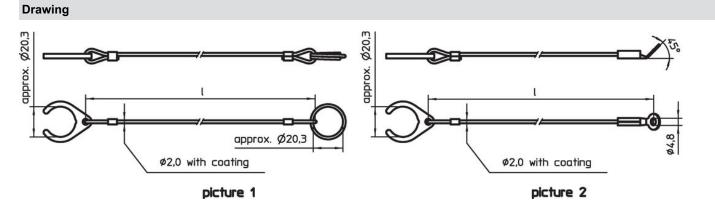

#### **Product Description**

These retaining cables are provided for attachment to the threaded lock pins EH 22355./EH22356 and act as loss prevention device.

# Holding clip

 Thermoplastic PA 6, black, dull similar to RAL 9005

#### Eyelet

- Stainless steel
- Retaining cable

  Stainless steel

## Coating retaining cable

Thermoplastic PA 6 coated, black

## **Further products**

· Retaining Cables

**Order information** 

| Dimensions<br>I<br>[mm]                                                                     | <b>(</b> g) | Art. No.   |
|---------------------------------------------------------------------------------------------|-------------|------------|
| stainless steel, with holding clip and eyelet – picture 2, Thermoplastic PA 6 coated, black |             |            |
| 200                                                                                         | 10          | 22355.6012 |