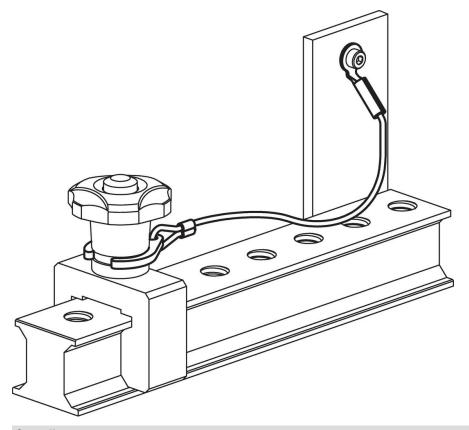

imilar to RAL 9005

#### Eyelet

- Stainless steel
- Retaining cable

  Stainless steel

## Coating retaining cable

Thermoplastic PA 6 coated, black

### More information

#### Notes

Special types on request.

## **Further products**

· Retaining Cables



**Order information** 

| Dimensions<br>I<br>[mm]                                                                     | <b>(</b> g) | Art. No.   |
|---------------------------------------------------------------------------------------------|-------------|------------|
| stainless steel, with holding clip and eyelet – picture 2, Thermoplastic PA 6 coated, black |             |            |
| 200                                                                                         | 10          | 22355.6012 |

## Application example



## Compliance

### **RoHS** compliant

Compliant according to Directive 2011/65/EU and Directive 2015/863.

#### Does not contain SVHC substances

No SVHC substances with more than 0.1% w/w contained - SVHC list [REACH] as of 27.06.2024.

#### Does not contain Proposition 65 substances

No Proposition 65 substances included. https://www.P65Warnings.ca.gov/

#### **Free from Conflict Minerals**

This product does not contain any substances designated as "conflict minerals" such as tantalum, tin, gold or tungsten from the Democratic Republic of Congo or adjacent countries.