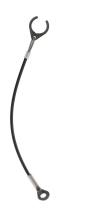

#### **Product Description**

These retaining cables are provided for attachment to the threaded lock pins EH 22355./EH22356 and act as loss prevention device.

# Holding clip

 Thermoplastic PA 6, black, dull similar to RAL 9005

#### Eyelet

- Stainless steel
- Retaining cable

  Stainless steel

## Coating retaining cable

Thermoplastic PA 6 coated, black