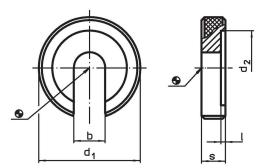

### **Order information**

| Nominal size | Dimensions |    |                |   |    | Ĩ   | Art. No.   |
|--------------|------------|----|----------------|---|----|-----|------------|
|              | b          | d₁ | d <sub>2</sub> | I | S  | _   |            |
| [mm]         | [mm]       |    |                |   |    | [g] |            |
| 24           | 25         | 75 | 52             | 2 | 16 | 376 | 22290.0024 |