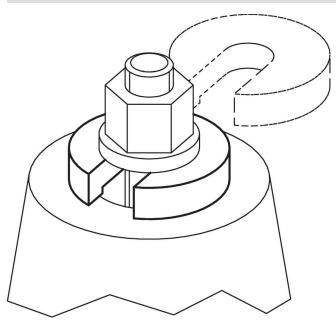

# C-Washers • DIN 6372 22290.0024



#### **Product Description**

The c-washers (slotted washers) are manufactured according to DIN 6372. For better handling, the c-washers have a knurling all around.

#### **Material**

· Heat-treated steel, tempered, blackened

Drawing



### **Order information**

| Nominal size | Dimensions |    |                |   |    | Ĩ   | Art. No.   |
|--------------|------------|----|----------------|---|----|-----|------------|
|              | b          | d₁ | d <sub>2</sub> | I | S  | _   |            |
| [mm]         | [mm]       |    |                |   |    | [g] |            |
| 24           | 25         | 75 | 52             | 2 | 16 | 376 | 22290.0024 |

## Application example



#### Compliance

#### **RoHS compliant**

Compliant according to Directive 2011/65/EU and Directive 2015/863.

#### Does not contain SVHC substances

No SVHC substances with more than 0.1% w/w contained - SVHC list [REACH] as of 27.06.2024.

## Does not contain Proposition 65 substances

No Proposition 65 substances included. https://www.P65Warnings.ca.gov/

#### Free from Conflict Minerals

This product does not contain any substances designated as "conflict minerals" such as tantalum, tin, gold or tungsten from the Democratic Republic of Congo or adjacent countries.