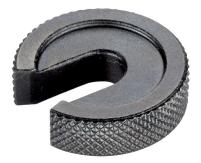

# C-Washers • DIN 6372 22290.0024

#### **Product Description**

The c-washers (slotted washers) are manufactured according to DIN 6372. For better handling, the c-washers have a knurling all around.

#### **Material**

· Heat-treated steel, tempered, blackened

Drawing