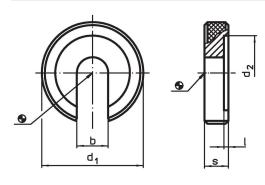

# **Drawing**

## **Order information**

| Nominal size | Dimensions |                |                |     |    | Ĭ   | Art. No.   |
|--------------|------------|----------------|----------------|-----|----|-----|------------|
|              | b          | d <sub>1</sub> | d <sub>2</sub> | ı   | s  | _   |            |
| [mm]         | [mm]       |                |                |     |    | [9] |            |
| 16           | 17         | 56             | 37             | 1.8 | 12 | 164 | 22290.0016 |