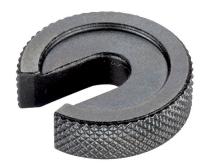

# **Product Description**

The c-washers (slotted washers) are manufactured according to DIN 6372. For better handling, the c-washers have a knurling all around.

#### **Material**

· Heat-treated steel, tempered, blackened