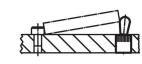

ction with smooth lateral plungers EH 22150. for positioning or clamping workpieces with large tolerances.

#### **Material**

BodySteel, blackened

## Assembly

Mounting and position determination by means of clamping with threaded pin.

Drawing





# **Order information**

| Dimensions     |                |      |   | Location hole | I I | Art. No.   |
|----------------|----------------|------|---|---------------|-----|------------|
| d <sub>1</sub> | d <sub>2</sub> | I I  | x | D             | -   |            |
| H8             | h9             |      |   | H8            |     |            |
| [mm]           |                |      |   | [mm]          | [g] |            |
| 16             | 25             | 17.9 | 3 | 25            | 35  | 22150.0816 |

## Application example











# Compliance

#### **RoHS compliant**

Compliant according to Directive 2011/65/EU and Directive 2015/863.

## Does not contain SVHC substances

No SVHC substances with more than 0.1% w/w contained - SVHC list [REACH] as of 27.06.2024.

## Does not contain Proposition 65 substances

No Proposition 65 substances included. https://www.P65Warnings.ca.gov/

## Free from Conflict Minerals

This product does not contain any substances designated as "conflict minerals" such as tantalum, tin, gold or tungsten from the Democratic Republic of Congo or adjacent countries.