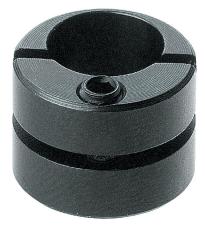

# Eccentric Mounting Bushings • for lateral plungers, smooth 22150.0816

## **Product Description**

The eccentric mounting bushing is used in conjunction with smooth lateral plungers EH 22150. for positioning or clamping workpieces with large tolerances.