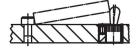

unction with smooth lateral plungers EH 22150. for positioning or clamping workpieces with large tolerances.

#### **Material**

BodySteel, blackened

## Assembly

Mounting and position determination by means of clamping with threaded pin.

Drawing





# **Order information**

| Dimensions     |                |      |   | Location hole | I I | Art. No.   |
|----------------|----------------|------|---|---------------|-----|------------|
| d <sub>1</sub> | d <sub>2</sub> | I I  | x | D             | -   |            |
| H8             | h9             |      |   | H8            |     |            |
| [mm]           |                |      |   | [mm]          | [g] |            |
| 16             | 25             | 17.9 | 3 | 25            | 35  | 22150.0816 |

## Application example











# Compliance

#### **RoHS compliant**

Compliant according to Directive 2011/65/EU and Directive 2015/863.

## Does not contain SVHC substances

No SVHC substances with more than 0.1% w/w contained - SVHC list [REACH] as of 27.06.2024.

## Does not contain Proposition 65 substances

No Proposition 65 substances included. https://www.P65Warnings.ca.gov/

## Free from Conflict Minerals

This product does not contain any substances designated as "conflict minerals" such as tantalum, tin, gold or tungsten from the Democratic Republic of Congo or adjacent countries.