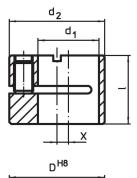

## Assembly

Mounting and position determination by means of clamping with threaded pin.

Drawing

# **Order information**

| Dimensions     |                |      |   | Location hole | I I | Art. No.   |
|----------------|----------------|------|---|---------------|-----|------------|
| d <sub>1</sub> | d <sub>2</sub> | I I  | x | D             | -   |            |
| H8             | h9             |      |   | H8            |     |            |
| [mm]           |                |      |   | [mm]          | [g] |            |
| 16             | 25             | 17.9 | 3 | 25            | 35  | 22150.0816 |