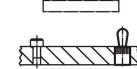

## Assembly

Mounting and position determination by means of clamping with threaded pin.

Drawing