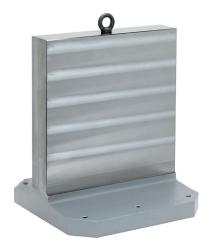

# Clamping Angles ⋅ semi-finished 1906.410



# **Product Description**

## Material

· Grey cast iron GG

### More information

### Notes

Special plates on request.

### **Further products**

· Threaded Lifting Pins, self-locking

# **Drawing**



Erwin Halder KG

## **Order information**

| Dimensions                      |     |     |        |                |                |     |    | For screws | Number of       | I    | Art. No. |
|---------------------------------|-----|-----|--------|----------------|----------------|-----|----|------------|-----------------|------|----------|
| b <sub>1</sub> x l <sub>1</sub> | h₁  | h   | а      | b <sub>2</sub> | I <sub>4</sub> | s   |    |            | fastening holes | _    |          |
|                                 |     |     | ±0.013 | ±0.2           | ±0.2           | +1  |