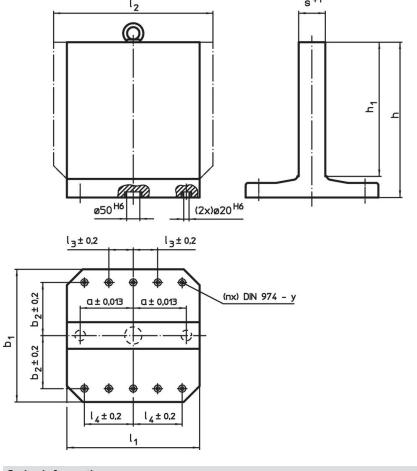

# **Drawing**

Erwin Halder KG

## **Order information**

| Dimensions                      |     |     |        |                |                |     |    | For screws | Number of       | I    | Art. No. |
|---------------------------------|-----|-----|--------|----------------|----------------|-----|----|------------|-----------------|------|----------|
| b <sub>1</sub> x l <sub>1</sub> | h₁  | h   | а      | b <sub>2</sub> | I <sub>4</sub> | s   |    |            | fastening holes | _    |          |
|                                 |     |     | ±0.013 | ±0.2           | ±0.2           | +1  |    |            | n               |      |          |
| [mm]                            |     |     |        |                |                |     |    | [mm]       |                 | [kg] |          |
| Grey cast iron GG               |     |     |        |                |                |     |    |            |                 |      |          |
| 500 x 500                       | 500 | 595 | 200    | 200            | 200            | 101 | 12 | M12        | 6               | 284  | 1906.410 |