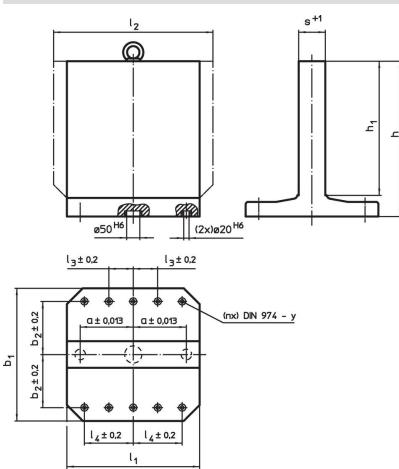

## Drawing

## Order information

| Dimensions                                    |                |   |        |                |                |    |    | For screws |                 | Ť.   | Art. No. |
|-----------------------------------------------|----------------|---|--------|----------------|----------------|----|----|------------|-----------------|------|----------|
| <b>b</b> <sub>1</sub> <b>x l</b> <sub>1</sub> | h <sub>1</sub> | h | а      | b <sub>2</sub> | I <sub>4</sub> | s  |    |            | fastening holes |      |          |
|                                               |                |   | ±0.013 | ±0.2           | ±0.2           | +1 |    |            | n               |      |          |
| [mm]                                          |                |   |        |                |                |    |    | [mm]       |                 | [kg] |          |
| Grey cast in                                  | ron GG         |   |        |                |                |    |    |            |                 |      |          |
|                                               |                | 1 | 1      |                | 150            | 1  | 12 | M12        |                 | 150  | 1906.210 |