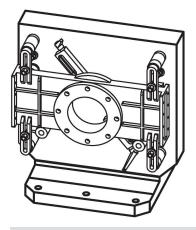

| I <sub>4</sub> | s  |    |            | fastening holes |      |          |
|                                               |                |   | ±0.013 | ±0.2           | ±0.2           | +1 |    |            | n               |      |          |
| [mm]                                          |                |   |        |                |                |    |    | [mm]       |                 | [kg] |          |
| Grey cast in                                  | ron GG         |   |        |                |                |    |    |            |                 |      |          |
|                                               |                | 1 | 1      |                | 150            | 1  | 12 | M12        |                 | 150  | 1906.210 |

### **Application example**



## Compliance

#### **RoHS compliant**

Contains lead - compliant according to exceptions 6a / 6b / 6c.

Contains SVHC substances >0,1% w/w Contains lead - SVHC list [REACH] as of 27.06.2024.

**Contains Proposition 65 substances** 

Lead can cause cancer and reproductive harm from exposure https://www.P65Warnings.ca.gov/

#### Free from Conflict Minerals

This product does not contain any substances designated as "conflict minerals" such as tantalum, tin, gold or tungsten from the Democratic Republic of Congo or adjacent countries.