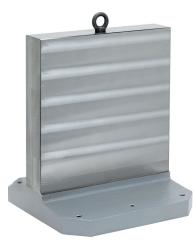

# Clamping Angles • semi-finished 1906.210

### **Product Description**

### Material

· Grey cast iron GG