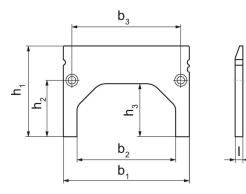

## Drawing

## **Order information**

| Dimensions     |                |                |     |                |                |                |     | Art. No. |
|----------------|----------------|----------------|-----|----------------|----------------|----------------|-----|----------|
| b <sub>1</sub> | b <sub>2</sub> | b <sub>3</sub> | I   | h <sub>1</sub> | h <sub>2</sub> | h <sub>3</sub> | _   |          |
| [mm]           |                |                |     |                |                |                | [g] |          |
| 125            | 98             | 108            | 7.6 | 90             | 56             | 53             | 356 | 1704.520 |