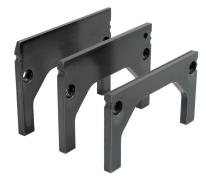

# Insertable Plates

## **Product Description**

- Three support heights
- For levelling the workpiece on the five-sided machining jaws
- · Ground to high accuracy
- Supplied without M 6 x 8 mm mounting screws (Art. No. 1704.600)
- · This product is supplied as a pair