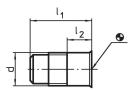

### Drawing

# Order information

| System | Dimensions |                |                | The second secon | Art. No. |
|--------|------------|----------------|----------------|--------------------------------------------------------------------------------------------------------------------------------------------------------------------------------------------------------------------------------------------------------------------------------------------------------------------------------------------------------------------------------------------------------------------------------------------------------------------------------------------------------------------------------------------------------------------------------------------------------------------------------------------------------------------------------------------------------------------------------------------------------------------------------------------------------------------------------------------------------------------------------------------------------------------------------------------------------------------------------------------------------------------------------------------------------------------------------------------------------------------------------------------------------------------------------------------------------------------------------------------------------------------------------------------------------------------------------------------------------------------------------------------------------------------------------------------------------------------------------------------------------------------------------------------------------------------------------------------------------------------------------------------------------------------------------------------------------------------------------------------------------------------------------------------------------------------------------------------------------------------------------------------------------------------------------------------------------------------------------------------------------------------------------------------------------------------------------------------------------------------------------|----------|
|        | d          | I <sub>1</sub> | I <sub>2</sub> | -                                                                                                                                                                                                                                                                                                                                                                                                                                                                                                                                                                                                                                                                                                                                                                                                                                                                                                                                                                                                                                                                                                                                                                                                                                                                                                                                                                                                                                                                                                                                                                                                                                                                                                                                                                                                                                                                                                                                                                                                                                                                                                                              |          |
|        | [mm]       |                |                | [g]                                                                                                                                                                                                                                                                                                                                                                                                                                                                                                                                                                                                                                                                                                                                                                                                                                                                                                                                                                                                                                                                                                                                                                                                                                                                                                                                                                                                                                                                                                                                                                                                                                                                                                                                                                                                                                                                                                                                                                                                                                                                                                                            |          |
| L16    | M16        | 30             | 12             | 5.8                                                                                                                                                                                                                                                                                                                                                                                                                                                                                                                                                                                                                                                                                                                                                                                                                                                                                                                                                                                                                                                                                                                                                                                                                                                                                                                                                                                                                                                                                                                                                                                                                                                                                                                                                                                                                                                                                                                                                                                                                                                                                                                            | 1657.000 |