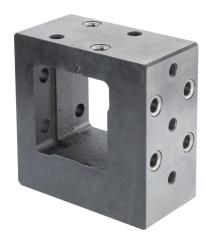

# **Consoles**

# 1610.100



## **Product Description**

#### **Material**

· Grey cast iron, phosphatized

## **Drawing**



# **Order information**

| System | Dimensions |                |                |       | Art. No. |
|--------|------------|----------------|----------------|-------|----------|
|        | b          | d <sub>1</sub> | d <sub>2</sub> | _     |          |
|        | [mm]       |                |                | [g]   |          |
| L16    | 98         | 16             | M16            | 14597 | 1610.100 |

# Compliance

## **RoHS** compliant

Compliant according to Directive 2011/65/EU and Directive 2015/863.

#### Does not contain SVHC substances

No SVHC substances with more than 0.1% w/w contained - SVHC list [REACH] as of 27.06.2024.

Erwin Halder KG

### Does not contain Proposition 65