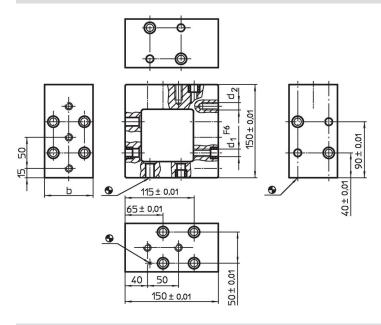

## **Drawing**

# **Order information**

| System | Dimensions |                |                |       | Art. No. |
|--------|------------|----------------|----------------|-------|----------|
|        | b          | d <sub>1</sub> | d <sub>2</sub> | _     |          |
|        | [mm]       |                |                | [g]   |          |
| L16    | 98         | 16             | M16            | 14597 | 1610.100 |