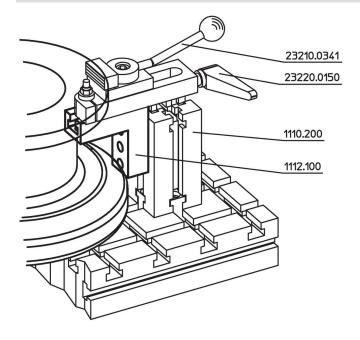

-----------|----------------|----------------|----------------|----|----------------|----|--------|------|----------|
|        | b <sub>1</sub> | h <sub>1</sub> | l <sub>1</sub> | l <sub>2</sub> | l <sub>3</sub> | b <sub>2</sub> | b <sub>3</sub> | h <sub>2</sub> | h <sub>3</sub> | h₄ | h <sub>5</sub> | d  | n      |      |          |
|        | [mm]           |                |                |                |                |                |                |                |                |    |                |    |        | [g]  |          |
| V70    | 40             | 180            | 100            | 39             | 25             | 14             | 24             | 10             | 20             | 39 | 30             | 13 | 5      | 1468 | 1112.200 |

# **Application example**



www.halder.com Page 1 of 2 Published on: 10.8.2024

# Compliance

# **RoHS** compliant

Compliant according to Directive 2011/65/EU and Directive 2015/863.

#### Does not contain SVHC substances

No SVHC substances with more than 0.1% w/w contained - SVHC list [REACH] as of 27.06.2024.

#### Does not contain Proposition 65 substances

No Proposition 65 substances included. https://www.P65Warnings.ca.gov/

#### **Free from Conflict Minerals**

This product does not contain any substances designated as "conflict minerals" such as tantalum, tin, gold or tungsten from the Democratic Republic of Congo or adjacent countries.



www.halder.com Page 2 of 2
Published on: 10.8.2024

www.halder.d

Erwin Halder KG