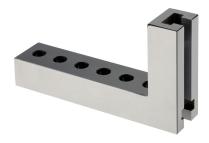

# Slotted Clamping Angles 1112.200

# **Product Description**

# Material

• Steel, case-hardened, ground