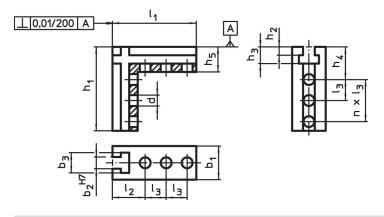

# **Drawing**

# **Order information**

| System | Dimensions     |                |                |                |                |                |                |                |                |    |                |    | Amount | I    | Art. No. |
|--------|----------------|----------------|----------------|----------------|----------------|----------------|----------------|----------------|----------------|----|----------------|----|--------|------|----------|
|        | b <sub>1</sub> | h <sub>1</sub> | l <sub>1</sub> | l <sub>2</sub> | l <sub>3</sub> | b <sub>2</sub> | b <sub>3</sub> | h <sub>2</sub> | h <sub>3</sub> | h₄ | h <sub>5</sub> | d  | n      |      |          |
|        | [mm]           |                |                |                |                |                |                |                |                |    |                |    |        | [g]  |          |
| V70    | 40             | 180            | 100            | 39             | 25             | 14             | 24             | 10             | 20             | 39 | 30             | 13 | 5      | 1468 | 1112.200 |