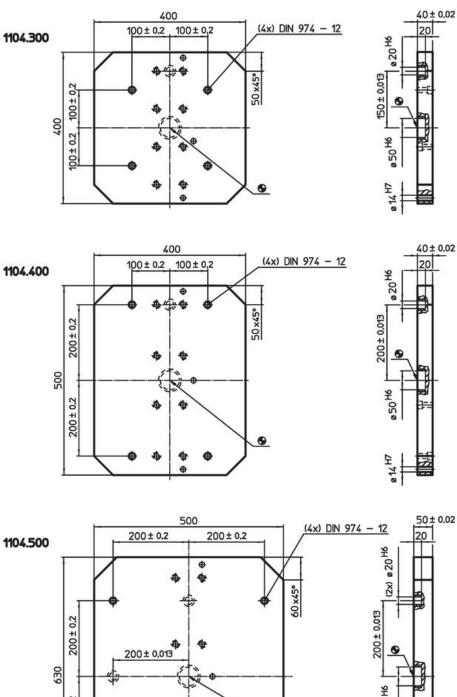

# Supporting Plates • including accessories 1104.400



# **Product Description**

Material

• Grey cast iron GG

### Drawing





## Order information

| System | Ĭ    | Art. No. |
|--------|------|----------|
|        | [kg] |          |
| V70    | 53   | 1104.400 |

### **Application example**



### Compliance

#### **RoHS compliant**

Contains lead - compliant according to exceptions 6a / 6b / 6c.

Contains SVHC substances >0,1% w/w Contains lead - SVHC list [REACH] as of 27.06.2024.

**Contains Proposition 65 substances** 

# ⚠

Lead can cause cancer and reproductive harm from exposure https://www.P65Warnings.ca.gov/

#### Free from Conflict Minerals

This product does not contain any substances designated as "conflict minerals" such as tantalum, tin, gold or tungsten from the Democratic Republic of Congo or adjacent countries.