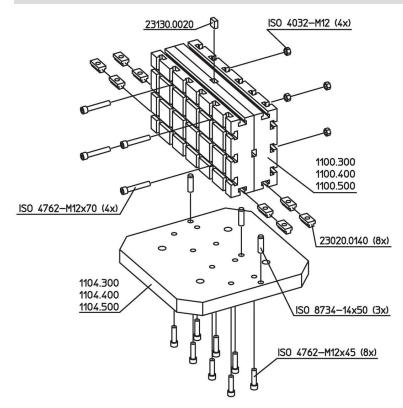

# Supporting Plates • including accessories 1104.400



# **Product Description**

Material

• Grey cast iron GG

### Drawing





## Order information

| System | Ĭ    | Art. No. |
|--------|------|----------|
|        | [kg] |          |
| V70    | 53   | 1104.400 |

### **Application example**



### Compliance

#### **RoHS compliant**

Contains lead - compliant according to exceptions 6a / 6b / 6c.

Contains SVHC substances >0,1% w/w Contains lead - SVHC list [REACH] as of 27.06.2024.

**Contains Proposition 65 substances** 

# ⚠

Lead can cause cancer and reproductive harm from exposure https://www.P65Warnings.ca.gov/

#### Free from Conflict Minerals

This product does not contain any substances designated as "conflict minerals" such as tantalum, tin, gold or tungsten from the Democratic Republic of Congo or adjacent countries.