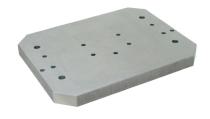

# Supporting Plates • including accessories 1104.400

# **Product Description**

Material

• Grey cast iron GG