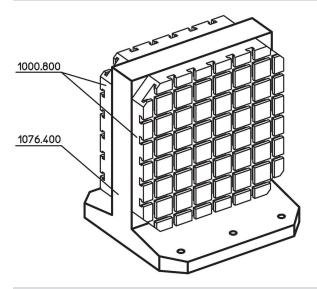

## Application example

# Order information

| System | Ĭ    | Art. No. |
|--------|------|----------|
|        | [kg] |          |
| V40    | 22   | 1076.400 |