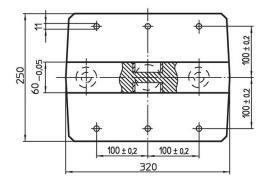

# Clamping Angles



## **Product Description**

Material

Aluminium Al

#### More information

Notes

Customized design on request.

## Further products

Threaded Lifting Pins, self-locking

## Drawing





# Order information

| System | Ĭ    | Art. No. |
|--------|------|----------|
|        | [kg] |          |
| V40    | 22   | 1076.400 |

## Application example



## Compliance

### **RoHS compliant**

Contains lead - compliant according to exceptions 6a / 6b / 6c.

Contains SVHC substances >0,1% w/w Contains lead - SVHC list [REACH] as of 27.06.2024.

#### **Contains Proposition 65 substances**



Lead can cause cancer and reproductive harm from exposure https://www.P65Warnings.ca.gov/

## Free from Conflict Minerals

This product does not contain any substances designated as "conflict minerals" such as tantalum, tin, gold or tungsten from the Democratic Republic of Congo or adjacent countries.