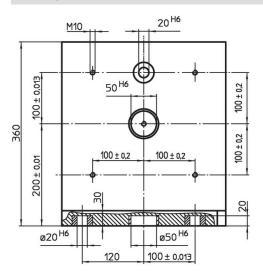

# Clamping Angles



## **Product Description**

Material

Aluminium Al

#### More information

Notes

Customized design on request.

## Further products

Threaded Lifting Pins, self-locking

## Drawing





# Order information

| System | Ĭ    | Art. No. |
|--------|------|----------|
|        | [kg] |          |
| V40    | 22   | 1076.400 |

## Application example



## Compliance

### **RoHS compliant**

Contains lead - compliant according to exceptions 6a / 6b / 6c.

Contains SVHC substances >0,1% w/w Contains lead - SVHC list [REACH] as of 27.06.2024.

#### **Contains Proposition 65 substances**



Lead can cause cancer and reproductive harm from exposure https://www.P65Warnings.ca.gov/

## Free from Conflict Minerals

This product does not contain any substances designated as "conflict minerals" such as tantalum, tin, gold or tungsten from the Democratic Republic of Congo or adjacent countries.