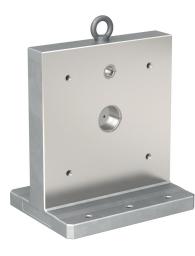

# Clamping Angles



## **Product Description**

Material

Aluminium Al

#### More information

Notes

Customized design on request.

## Further products

Threaded Lifting Pins, self-locking

## Drawing





# Order information

| System | Ĭ    | Art. No. |
|--------|------|----------|
|        | [kg] |          |
| V40    | 22   | 1076.400 |

## Application example



## Compliance

### **RoHS compliant**

Contains lead - compliant according to exceptions 6a / 6b / 6c.

Contains SVHC substances >0,1% w/w Contains lead - SVHC list [REACH] as of 27.06.2024.

#### **Contains Proposition 65 substances**



Lead can cause cancer and reproductive harm from exposure https://www.P65Warnings.ca.gov/

## Free from Conflict Minerals

This product does not contain any substances designated as "conflict minerals" such a