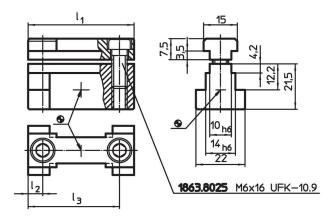

## **Drawing**

#### **Order information**

| System  | Dimensions     |                |                | I   | Art. No. |
|---------|----------------|----------------|----------------|-----|----------|
|         | I <sub>1</sub> | l <sub>2</sub> | l <sub>3</sub> | _   |          |
|         | [mm]           |                |                | [9] |          |
| V40/V70 | 39.6           | 6.8            | 32.8           | 111 | 1068.100 |