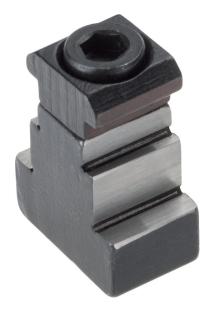

# Adapter Slot Clamping Elements • system V40/V70

1068,100



# **Product Description**

#### **Material**

• Steel, case-hardened, ground

## **Drawing**



#### **Order information**

| System  | Dimensions     |                |                | I   | Art. No. |
|---------|----------------|----------------|----------------|-----|----------|
|         | I <sub>1</sub> | l <sub>2</sub> | l <sub>3</sub> | _   |          |
|         | [mm]           |                |                | [9] |          |
| V40/V70 | 39.6           | 6.8            | 32.8           | 111 | 1068.100 |

# Compliance

## **RoHS** compliant

Compliant according to Directive 2011/65/EU and Directive 2015/863.

## Does not contain SVHC substances

No SVHC substances with more than 0.1% w/w contained - SVHC list [REACH] as of 27.06.2024.

Erwin Halder KG

#### Does not contain