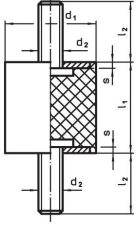

### Drawing

picture 1

picture 2

picture 3

#### **Order information**

| Dimensions                               |                        |    |                |   |        | Spring rate R | Load capacity | Spring range | ß    |      | Ĭ   | Art. No.   |
|------------------------------------------|------------------------|----|----------------|---|--------|---------------|---------------|--------------|------|------|-----|------------|
| <b>d</b> ₁<br>±1.5                       | Ι <sub>1</sub><br>±1.5 | d₂ | l <sub>2</sub> | s | t<br>~ | ~             | max.          | ~            | min. | max. |     |            |
| [mm]                                     |                        |    |                |   |        | [N/mm]        | [N]           | [mm]         | [°C] |      | [g] |            |
| with female thread and screw – picture 2 |                        |    |                |   |        |               |               |              |      |      |     |            |
| 20                                       | 20                     | M6 | 18             | 2 | 5      | 53            | 265           | 5            | -30  | 80   | 17  | 25150.0122 |