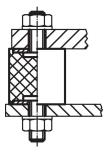

-|------|-----|------------|
| <b>d</b> ₁<br>±1.5                       | Ι <sub>1</sub><br>±1.5 | d₂ | l <sub>2</sub> | s | t<br>~ | ~             | max.          | ~            | min. | max. |     |            |
| [mm]                                     |                        |    |                |   |        | [N/mm]        | [N]           | [mm]         | [°C] |      | [g] |            |
| with female thread and screw – picture 2 |                        |    |                |   |        |               |               |              |      |      |     |            |
| 20                                       | 20                     | M6 | 18             | 2 | 5      | 53            | 265           | 5            | -30  | 80   | 17  | 25150.0122 |

#### **Application example**





#### Compliance

#### **RoHS compliant**

Contains lead - compliant according to exceptions 6a / 6b / 6c.

Contains SVHC substances >0,1% w/w Contains lead - SVHC list [REACH] as of 27.06.2024.

#### **Contains Proposition 65 substances**

## 

Lead can cause cancer and reproductive harm from exposure https://www.P65Warnings.ca.gov/

#### Free from Conflict Minerals

This product does not contain any substances designated as "conflict minerals" such as tantalum, tin, gold or tungsten from the Democratic Republic of Congo or adjacent countries.