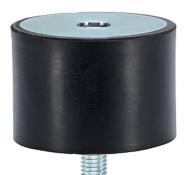

# Rubber Metal Buffers • cylindrical 25150.0122

#### **Product Description**

To be used for elastic bearing of motors, compressors, pumps etc. The hardness is 55  $\pm$ 5° shore A. Further shore hardnesses (40  $\pm$ 5° shore A and 70  $\pm$ 5° shore A) on request.

#### Body

• Rubber natural caoutchouc (NR), black