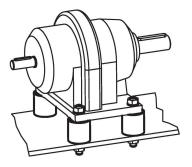

------|-----|------------|
| <b>d</b> ₁<br>±1.5                       | Ι <sub>1</sub><br>±1.5 | d₂ | l <sub>2</sub> | s | t<br>~ | ~             | max.          | ~            | min. | max. |     |            |
| [mm]                                     |                        |    |                |   |        | [N/mm]        | [N]           | [mm]         | [°C] |      | [g] |            |
| with female thread and screw – picture 2 |                        |    |                |   |        |               |               |              |      |      |     |            |
| 20                                       | 20                     | M6 | 18             | 2 | 5      | 53            | 265           | 5            | -30  | 80   | 17  | 25150.0122 |

#### **Application example**





#### Compliance

#### **RoHS compliant**

Contains lead - compliant according to exceptions 6a / 6b / 6c.

Contains SVHC substances >0,1% w/w Contains lead - SVHC list [REACH] as of 27.06.2024.

#### **Contains Proposition 65 substances**

## 

Lead can cause cancer and reproductive harm from exposure https://www.P65Warnings.ca.gov/

#### Free from Conflict Minerals

This product does not contain any substances designated as "conflict minerals" such as tantalum, tin, gold or tungsten from the Democratic Republic of Congo or adjacent countries.