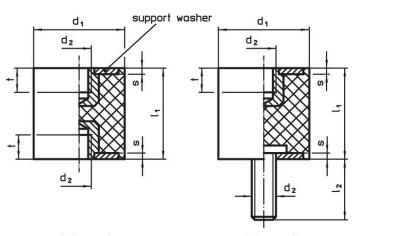

### Drawing

picture 1

picture 2

picture 3

#### **Order information**

| Dimensions                               |                        |    |                |   |        | Spring rate R | Load capacity | Spring range | ß    |      | Ĭ   | Art. No.   |
|------------------------------------------|------------------------|----|----------------|---|--------|---------------|---------------|--------------|------|------|-----|------------|
| <b>d</b> ₁<br>±1.5                       | Ι <sub>1</sub><br>±1.5 | d₂ | l <sub>2</sub> | s | t<br>~ | ~             | max.          | ~            | min. | max. |     |            |
| [mm]                                     |                        |    |                |   |        | [N/mm]        | [N]           | [mm]         | [°C] |      | [g] |            |
| with female thread and screw – picture 2 |                        |    |                |   |        |               |               |              |      |      |     |            |
| 20                                       | 20                     | M6 | 18             | 2 | 5      | 53            | 265           | 5            | -30  | 80   | 17  | 25150.0122 |