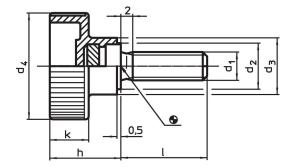

#### Screw

Stainless steel 1.4567

Drawing

## Order information

| Dimensions      |      |                |                |    |      |    | <u>.</u> |      | Ĭ   | Art. No.   |
|-----------------|------|----------------|----------------|----|------|----|----------|------|-----|------------|
| d <sub>1</sub>  | I 1  | d <sub>2</sub> | d <sub>3</sub> | d4 | h    | k  | min.     | max. |     |            |
|                 | [mm] |                |                |    |      |    | [°C]     |      | [g] |            |
| Stainless steel |      |                |                |    |      |    |          |      |     |            |
| M8              | 20   | 14             | 16             | 30 | 19.5 | 11 | -30      | 80   | 16  | 24830.0262 |