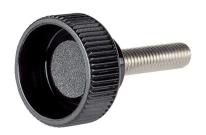

# Knurled Thumb Screws • plastic 24830.0262

#### Material

- Handle
- Thermoplastic PA, black

#### Screw

Stainless steel 1.4567

Drawing