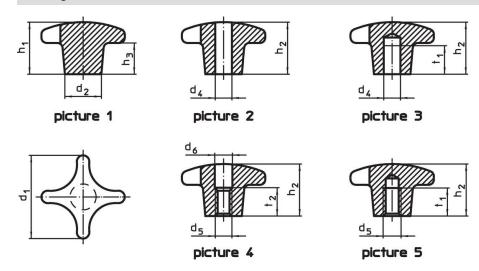

## **Drawing**

# **Order information**

| Dimensions                                               |                |                |                |                |                | -   | Art. No.   |
|----------------------------------------------------------|----------------|----------------|----------------|----------------|----------------|-----|------------|
| d <sub>1</sub>                                           | d <sub>2</sub> | d <sub>5</sub> | d <sub>6</sub> | h <sub>2</sub> | t <sub>2</sub> | _   |            |
| [mm]                                                     |                |                |                |                |                | [g] |            |
| with thread, drilled out, form D – picture 4, unpolished |                |                |                |                |                |     |            |
| 50                                                       | 18             | M10            | 10.5           | 32             | 16             | 44  | 24630.0350 |