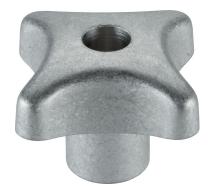

# Palm Grips • DIN 6335 light metal 24630.0350

## **Product Description**

These palm grips are manufactured according to DIN 6335.

#### Handle

Light metal Al, unpolished

# **Order information**

| Dimensions                                               |                |                |                |                |                | -   | Art. No.   |
|----------------------------------------------------------|----------------|----------------|----------------|----------------|----------------|-----|------------|
| d <sub>1</sub>                                           | d <sub>2</sub> | d <sub>5</sub> | d <sub>6</sub> | h <sub>2</sub> | t <sub>2</sub> | _   |            |
| [mm]                                                     |                |                |                |                |                | [g] |            |
| with thread, drilled out, form D – picture 4, unpolished |                |                |                |                |                |     |            |
| 50                                                       | 18             | M10            | 10.5           | 32             | 16             | 44  | 24630.0350 |