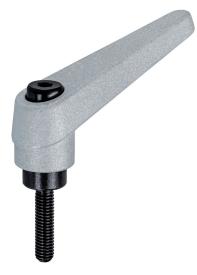

# Adjustable Clamping Levers • with screw 24400.0683

#### Lever

 Zinc die-cast, plastic coated, silver, similar to RAL 9006, matt structure

#### Inner parts

Steel, blackened, quality 5.8

# Screw

• Steel, blackened, quality 5.8