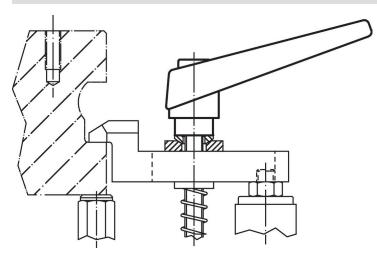

--|----------------|----------------|----------------|----------------|----------|------------|
| d <sub>1</sub> | d <sub>2</sub> | l II | d <sub>3</sub> | h <sub>1</sub> | h <sub>2</sub> | h <sub>3</sub> | h <sub>4</sub> | I <sub>2</sub> | _        |            |
| [mm]           |                |      |                |                |                |                |                |                | [9]      |            |
| silver         |                |      |                |                |                |                |                |                |          |            |
| 30             | M16            | 80   | 23             | 50.5           | 12             | 5              | 76             | 108            | 407      | 24400.0683 |

# **Application example**



# Compliance

#### **RoHS compliant**

Contains lead - compliant according to exceptions 6a / 6b / 6c.

# Contains SVHC substances >0,1% w/w Contains lead - SVHC list [REACH] as of 27.06.2024.

#### **Contains Proposition 65 substances**

# 

Lead can cause cancer and reproductive harm from exposure https://www.P65Warnings.ca.gov/

# Free from Conflict Minerals

This product does not contain any substances designated as "conflict minerals" such as tantalum, tin, gold or tungsten from the Democratic Republic of Congo or adjacent countries.