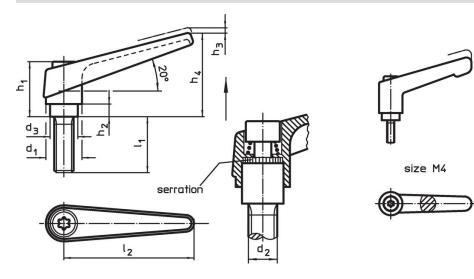

#### Drawing

#### **Order information**

| Dimensions     |                |      |                |                |                |                |                |                | <b>I</b> | Art. No.   |
|----------------|----------------|------|----------------|----------------|----------------|----------------|----------------|----------------|----------|------------|
| d <sub>1</sub> | d <sub>2</sub> | l II | d <sub>3</sub> | h <sub>1</sub> | h <sub>2</sub> | h <sub>3</sub> | h <sub>4</sub> | I <sub>2</sub> | _        |            |
| [mm]           |                |      |                |                |                |                |                |                | [9]      |            |
| silver         |                |      |                |                |                |                |                |                |          |            |
| 30             | M16            | 80   | 23             | 50.5           | 12             | 5              | 76             | 108            | 407      | 24400.0683 |