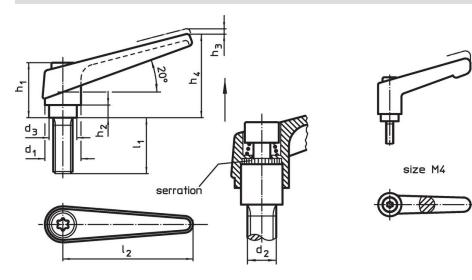

### Drawing

#### **Order information**

| Dimensions     |                |                |                |                |                |                |                |                | T   | Art. No.   |
|----------------|----------------|----------------|----------------|----------------|----------------|----------------|----------------|----------------|-----|------------|
| d <sub>1</sub> | d <sub>2</sub> | l <sub>1</sub> | d <sub>3</sub> | h <sub>1</sub> | h <sub>2</sub> | h <sub>3</sub> | h <sub>4</sub> | I <sub>2</sub> | _   |            |
| [mm]           |                |                |                |                |                |                |                |                | [9] |            |
| silver         |                |                |                |                |                |                |                |                |     |            |
| 30             | M16            | 50             | 23             | 50.5           | 12             | 5              | 76             | 108            | 370 | 24400.0663 |