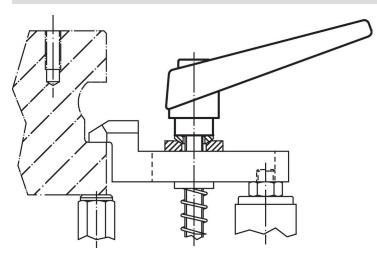

----|----------------|----------------|----------------|-----|------------|
| d <sub>1</sub> | d <sub>2</sub> | l <sub>1</sub> | d <sub>3</sub> | h <sub>1</sub> | h <sub>2</sub> | h <sub>3</sub> | h <sub>4</sub> | I <sub>2</sub> | _   |            |
| [mm]           |                |                |                |                |                |                |                |                | [9] |            |
| silver         |                |                |                |                |                |                |                |                |     |            |
| 30             | M16            | 50             | 23             | 50.5           | 12             | 5              | 76             | 108            | 370 | 24400.0663 |

# **Application example**



# Compliance

#### **RoHS compliant**

Contains lead - compliant according to exceptions 6a / 6b / 6c.

# Contains SVHC substances >0,1% w/w Contains lead - SVHC list [REACH] as of 27.06.2024.

#### **Contains Proposition 65 substances**

# 

Lead can cause cancer and reproductive harm from exposure https://www.P65Warnings.ca.gov/

# Free from Conflict Minerals

This product does not contain any substances designated as "conflict minerals" such as tantalum, tin, gold or tungsten from the Democratic Republic of Congo or adjacent countries.