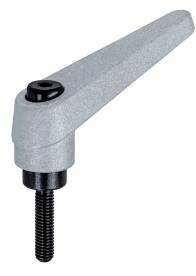

### **Product Description**

Adjustable clamping levers find versatile applications when the area of use is confined or a specific lever position is required.

#### Lever

 Zinc die-cast, plastic coated, silver, similar to RAL 9006, matt structure

#### Inner parts

Steel, blackened, quality 5.8

#### Operation

**By lifting the lever** the serrations are disengaged. The lever can be positioned by the serrations. On releasing the lever, the serrations are automatically re-engaged.