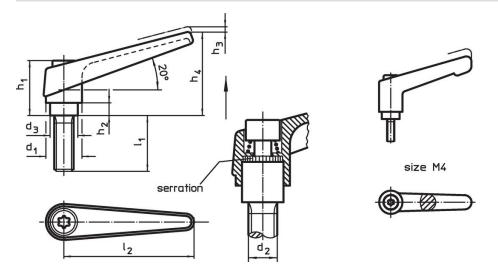

# Drawing

#### **Order information**

|                | Dimensions     |                |                |                |                |                |                |                | Ĭ   | Art. No.   |
|----------------|----------------|----------------|----------------|----------------|----------------|----------------|----------------|----------------|-----|------------|
| d <sub>1</sub> | d <sub>2</sub> | I <sub>1</sub> | d <sub>3</sub> | h <sub>1</sub> | h <sub>2</sub> | h <sub>3</sub> | h <sub>4</sub> | I <sub>2</sub> | _   |            |
|                |                |                |                | [mm]           |                |                |                |                | [9] |            |
| orange         |                |                |                |                |                |                |                |                |     |            |
| 30             | M16            | 50             | 23             | 50.5           | 12             | 5              | 76             | 108            | 370 | 24400.0661 |