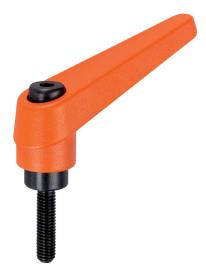

#### **Product Description**

Adjustable clamping levers find versatile applications when the area of use is confined or a specific lever position is required.

#### Lever

• Zinc die-cast, plastic coated, orange similar to RAL 2004, matt structure

#### Inner parts

Steel, blackened, quality 5.8

# Screw

• Steel, blackened, quality 5.8