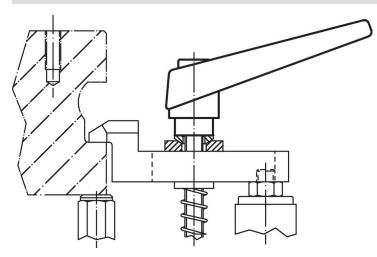

----|----------------|----------------|----------------|-----|------------|
| d <sub>1</sub> | d <sub>2</sub> | I <sub>1</sub> | d <sub>3</sub> | h <sub>1</sub> | h <sub>2</sub> | h <sub>3</sub> | h <sub>4</sub> | I <sub>2</sub> | _   |            |
|                |                |                |                | [mm]           |                |                |                |                | [9] |            |
| orange         |                |                |                |                |                |                |                |                |     |            |
| 30             | M16            | 50             | 23             | 50.5           | 12             | 5              | 76             | 108            | 370 | 24400.0661 |

# **Application example**



# Compliance

#### **RoHS compliant**

Contains lead - compliant according to exceptions 6a / 6b / 6c.

# Contains SVHC substances >0,1% w/w Contains lead - SVHC list [REACH] as of 27.06.2024.

#### **Contains Proposition 65 substances**

# 

Lead can cause cancer and reproductive harm from exposure https://www.P65Warnings.ca.gov/

# Free from Conflict Minerals

This product does not contain any substances designated as "conflict minerals" such as tantalum, tin, gold or tungsten from the Democratic Republic of Congo or adjacent countries.