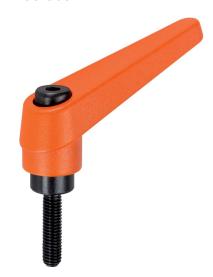

# Adjustable Clamping Levers • with screw

24400.0651

#### Lever

· Zinc die-cast, plastic coated, orange similar to RAL 2004, matt structure

#### Inner parts

• Steel, blackened, quality 5.8

# Screw

· Steel, blackened, quality 5.8