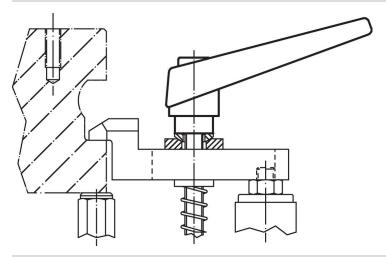

----------|----------------|----|----------------|-----|------------|
| d <sub>1</sub> | d <sub>2</sub> | I <sub>1</sub> | d <sub>3</sub> | h <sub>1</sub> | h <sub>2</sub> | h <sub>3</sub> | h₄ | l <sub>2</sub> |     |            |
|                |                |                |                | [mm]           |                |                |    |                | [9] |            |
| orange         |                |                |                |                |                |                |    |                |     |            |
| 30             | M16            | 40             | 23             | 50.5           | 12             | 5              | 76 | 108            | 357 | 24400.0651 |



www.halder.com Page 1 of 2 Published on: 10.8.2024

# **Application example**



### Compliance

#### **RoHS** compliant

Contains lead - compliant according to exceptions 6a / 6b / 6c.

# Contains SVHC substances >0,1% w/w

Contains lead - SVHC list [REACH] as of 27.06.2024.

### **Contains Proposition 65 substances**



Lead can cause cancer and reproductive harm from exposure https://www.P65Warnings.ca.gov/

# Free from Conflict Minerals

This product does not contain any substances designated as "conflict minerals" such as tantalum, tin, gold or tungsten from the Democratic Republic of Congo or adjacent countries.



Page 2 of 2 Published on: 10.8.2024

Erwin Halder KG