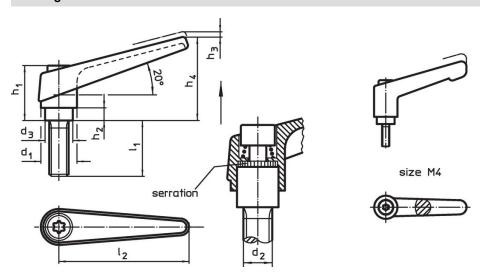

### **Drawing**

Erwin Halder KG

# **Order information**

| Dimensions     |                |                |                |                |                |                |    |                | I   | Art. No.   |
|----------------|----------------|----------------|----------------|----------------|----------------|----------------|----|----------------|-----|------------|
| d <sub>1</sub> | d <sub>2</sub> | I <sub>1</sub> | d <sub>3</sub> | h <sub>1</sub> | h <sub>2</sub> | h <sub>3</sub> | h₄ | l <sub>2</sub> |     |            |
|                |                |                |                | [mm]           |                |                |    |                | [9] |            |
| orange         |                |                |                |                |                |                |    |                |     |            |
| 30             | M16            | 40             | 23             | 50.5           | 12             | 5              | 76 | 108            | 357 | 24400.0651 |