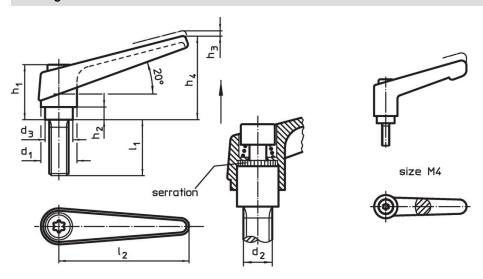

## **Drawing**

## **Order information**

| Dimensions     |                |                |                |                |                |                |                |                | <u> </u> | Art. No.   |
|----------------|----------------|----------------|----------------|----------------|----------------|----------------|----------------|----------------|----------|------------|
| d <sub>1</sub> | d <sub>2</sub> | I <sub>1</sub> | d <sub>3</sub> | h <sub>1</sub> | h <sub>2</sub> | h <sub>3</sub> | h <sub>4</sub> | l <sub>2</sub> | _        |            |
| [mm]           |                |                |                |                |                |                |                |                | [g]      |            |
| silver         |                |                |                |                |                |                |                |                |          |            |
| 25             | M12            | 63             | 19             | 43             | 11             | 4              | 63             | 89             | 232      | 24400.0583 |