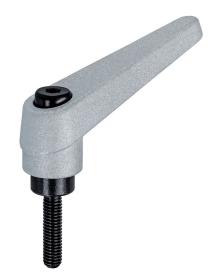

# **Adjustable Clamping Levers** • with screw

24400.0583

# **Product Description**

Adjustable clamping levers find versatile applications when the area of use is confined or a specific lever position is required.

#### Operation

By lifting the lever the serrations are disengaged. The lever can be positioned by the serrations. On releasing the lever, the serrations are automatically re-engaged.