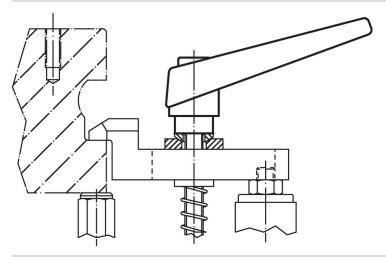

--|
| d <sub>1</sub> | d <sub>2</sub> | I <sub>1</sub> | d <sub>3</sub> | h <sub>1</sub> | h <sub>2</sub> | h <sub>3</sub> | h <sub>4</sub> | l <sub>2</sub> | _        |            |
| [mm]           |                |                |                |                |                |                |                |                | [g]      |            |
| silver         |                |                |                |                |                |                |                |                |          |            |
| 25             | M12            | 63             | 19             | 43             | 11             | 4              | 63             | 89             | 232      | 24400.0583 |

www.halder.com Page 1 of 2
Published on: 10.8.2024

# **Application example**



## Compliance

#### **RoHS** compliant

Contains lead - compliant according to exceptions 6a / 6b / 6c.

# Contains SVHC substances >0,1% w/w

Contains lead - SVHC list [REACH] as of 27.06.2024.

## **Contains Proposition 65 substances**



Lead can cause cancer and reproductive harm from exposure https://www.P65Warnings.ca.gov/

# Free from Conflict Minerals

This product does not contain any substances designated as "conflict minerals" such as tantalum, tin, gold or tungsten from the Democratic Republic of Congo or adjacent countries.



Page 2 of 2 Published on: 10.8.2024

Erwin Halder KG