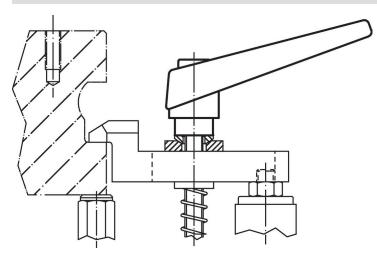

----------|----------------|----------------|----------------|----------------|----------------|-----|------------|
| d <sub>1</sub> | d <sub>2</sub> | l I1 | d <sub>3</sub> | h <sub>1</sub> | h <sub>2</sub> | h <sub>3</sub> | h <sub>4</sub> | l <sub>2</sub> | -   |            |
|                |                | [mm] |                |                |                |                |                |                | [g] |            |
| orange         |                |      |                |                |                |                |                |                |     |            |
| 25             | M12            | 50   | 19             | 43             | 11             | 4              | 63             | 89             | 222 | 24400.0571 |

# **Application example**



# Compliance

#### **RoHS compliant**

Contains lead - compliant according to exceptions 6a / 6b / 6c.

# Contains SVHC substances >0,1% w/w Contains lead - SVHC list [REACH] as of 27.06.2024.

#### **Contains Proposition 65 substances**

# 

Lead can cause cancer and reproductive harm from exposure https://www.P65Warnings.ca.gov/

# Free from Conflict Minerals

This product does not contain any substances designated as "conflict minerals" such as tantalum, tin, gold or tungsten from the Democratic Republic of Congo or adjacent countries.