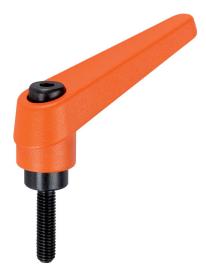

#### Lever

• Zinc die-cast, plastic coated, orange similar to RAL 2004, matt structure

#### Inner parts

Steel, blackened, quality 5.8

# Screw

• Steel, blackened, quality 5.8