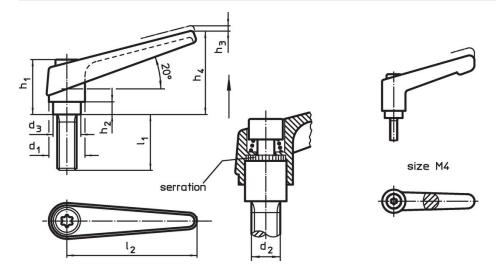

#### Drawing

# **Order information**

|                | Dimensions     |      |                |                |                |                |                |                | I   | Art. No.   |
|----------------|----------------|------|----------------|----------------|----------------|----------------|----------------|----------------|-----|------------|
| d <sub>1</sub> | d <sub>2</sub> | l I1 | d <sub>3</sub> | h <sub>1</sub> | h <sub>2</sub> | h <sub>3</sub> | h <sub>4</sub> | l <sub>2</sub> | -   |            |
|                |                | [mm] |                |                |                |                |                |                | [g] |            |
| orange         |                |      |                |                |                |                |                |                |     |            |
| 25             | M12            | 50   | 19             | 43             | 11             | 4              | 63             | 89             | 222 | 24400.0571 |