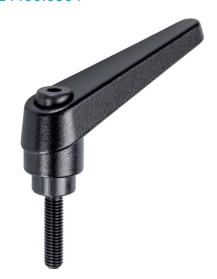

# **Adjustable Clamping Levers** • with screw

24400.0564

## **Product Description**

Adjustable clamping levers find versatile applications when the area of use is confined or a specific lever position is required.

#### Lever

· Zinc die-cast, plastic coated, black, similar to RAL 9005, matt structure

#### Inner parts

• Steel, blackened, quality 5.8

# Screw

· Steel, blackened, quality 5.8