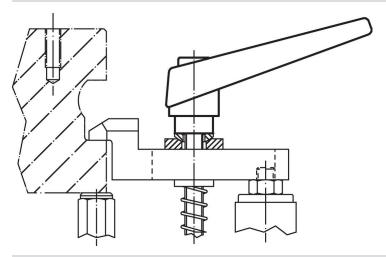

---|-----|------------|
| d <sub>1</sub> | d <sub>2</sub> | l <sub>1</sub> | d <sub>3</sub> | h <sub>1</sub> | h <sub>2</sub> | h <sub>3</sub> | h <sub>4</sub> | l <sub>2</sub> | _   |            |
| [mm]           |                |                |                |                |                |                |                |                | [g] |            |
| black          |                |                |                |                |                |                |                |                |     |            |
| 25             | M12            | 40             | 19             | 43             | 11             | 4              | 63             | 89             | 215 | 24400.0564 |

www.halder.com Page 1 of 2 Published on: 10.8.2024

# **Application example**



### Compliance

#### **RoHS** compliant

Contains lead - compliant according to exceptions 6a / 6b / 6c.

# Contains SVHC substances >0,1% w/w

Contains lead - SVHC list [REACH] as of 27.06.2024.

### **Contains Proposition 65 substances**



Lead can cause cancer and reproductive harm from exposure https://www.P65Warnings.ca.gov/

# Free from Conflict Minerals

This product does not contain any substances designated as "conflict minerals" such as tantalum, tin, gold or tungsten from the Democratic Republic of Congo or adjacent countries.



Page 2 of 2 Published on: 10.8.2024

Erwin Halder KG