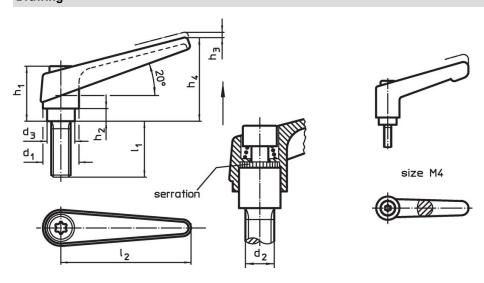

# **Drawing**

Erwin Halder KG

# **Order information**

| Dimensions     |                |                |                |                |                |                |                |                | -   | Art. No.   |
|----------------|----------------|----------------|----------------|----------------|----------------|----------------|----------------|----------------|-----|------------|
| d <sub>1</sub> | d <sub>2</sub> | l <sub>1</sub> | d <sub>3</sub> | h <sub>1</sub> | h <sub>2</sub> | h <sub>3</sub> | h <sub>4</sub> | l <sub>2</sub> | _   |            |
| [mm]           |                |                |                |                |                |                |                |                | [g] |            |
| black          |                |                |                |                |                |                |                |                |     |            |
| 25             | M12            | 40             | 19             | 43             | 11             | 4              | 63             | 89             | 215 | 24400.0564 |

#### Operation

By lifting the lever the serrations are disengaged. The lever can be positioned by the serrations. On releasing the lever, the serrations are automatically re-engaged.