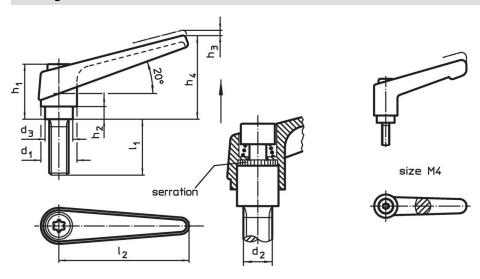

## **Drawing**

Erwin Halder KG

## **Order information**

| Dimensions     |                |                |                |    |                |                |                |                | I   | Art. No.   |
|----------------|----------------|----------------|----------------|----|----------------|----------------|----------------|----------------|-----|------------|
| d <sub>1</sub> | d <sub>2</sub> | l <sub>1</sub> | d <sub>3</sub> | h₁ | h <sub>2</sub> | h <sub>3</sub> | h <sub>4</sub> | l <sub>2</sub> | _   |            |
| [mm]           |                |                |                |    |                |                |                |                | [g] |            |
| black          |                |                |                |    |                |                |                |                |     |            |
| 25             | M12            | 32             | 19             | 43 | 11             | 4              | 63             | 89             | 209 | 24400.0554 |

#### Operation

By lifting the lever the serrations are disengaged. The lever can be positioned by the serrations. On releasing the lever, the serrations are automatically re-engaged.