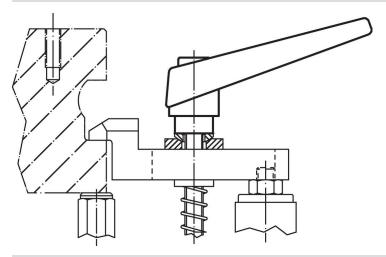

--------------|----------------|----------------|-----|------------|
| d <sub>1</sub> | d <sub>2</sub> | l <sub>1</sub> | d <sub>3</sub> | h₁ | h <sub>2</sub> | h <sub>3</sub> | h <sub>4</sub> | l <sub>2</sub> | _   |            |
| [mm]           |                |                |                |    |                |                |                |                | [g] |            |
| black          |                |                |                |    |                |                |                |                |     |            |
| 25             | M12            | 32             | 19             | 43 | 11             | 4              | 63             | 89             | 209 | 24400.0554 |



www.halder.com Page 1 of 2 Published on: 10.8.2024

## **Application example**



### Compliance

#### **RoHS** compliant

Contains lead - compliant according to exceptions 6a / 6b / 6c.

## Contains SVHC substances >0,1% w/w

Contains lead - SVHC list [REACH] as of 27.06.2024.

### **Contains Proposition 65 substances**



Lead can cause cancer and reproductive harm from exposure https://www.P65Warnings.ca.gov/

## Free from Conflict Minerals

This product does not contain any substances designated as "conflict minerals" such as tantalum, tin, gold or tungsten from the Democratic Republic of Congo or adjacent countries.



Page 2 of 2 Published on: 10.8.2024

Erwin Halder KG