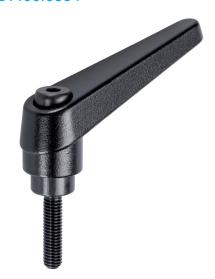

# Adjustable Clamping Levers • with screw

24400.0554

## **Product Description**

Adjustable clamping levers find versatile applications when the area of use is confined or a specific lever position is required.

#### Lever

· Zinc die-cast, plastic coated, black, similar to RAL 9005, matt structure

#### Inner parts

• Steel, blackened, quality 5.8

## Screw

· Steel, blackened, quality 5.8