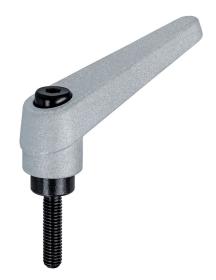

# **Product Description**

Adjustable clamping levers find versatile applications when the area of use is confined or a specific lever position is required.

#### Lever

 Zinc die-cast, plastic coated, silver, similar to RAL 9006, matt structure

#### Operation

By lifting the lever the serrations are disengaged. The lever can be positioned by the serrations. On releasing the lever, the serrations are automatically re-engaged.