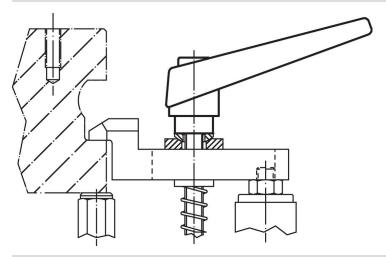

---|-----|------------|
| d <sub>1</sub> | d <sub>2</sub> | I <sub>1</sub> | d <sub>3</sub> | h <sub>1</sub> | h <sub>2</sub> | h <sub>3</sub> | h <sub>4</sub> | l <sub>2</sub> | _   |            |
| [mm]           |                |                |                |                |                |                |                |                | [g] |            |
| silver         |                |                |                |                |                |                |                |                |     |            |
| 25             | M12            | 32             | 19             | 43             | 11             | 4              | 63             | 89             | 209 | 24400.0553 |

www.halder.com Page 1 of 2
Published on: 10.8.2024

# **Application example**



# Compliance

#### **RoHS** compliant

Contains lead - compliant according to exceptions 6a / 6b / 6c.

# Contains SVHC substances >0,1% w/w

Contains lead - SVHC list [REACH] as of 27.06.2024.

# **Contains Proposition 65 substances**



Lead can cause cancer and reproductive harm from exposure https://www.P65Warnings.ca.gov/

# Free from Conflict Minerals

This product does not contain any substances designated as "conflict minerals" such as tantalum, tin, gold or tungsten from the Democratic Republic of Congo or adjacent countries.



Page 2 of 2 Published on: 10.8.2024

Erwin Halder KG