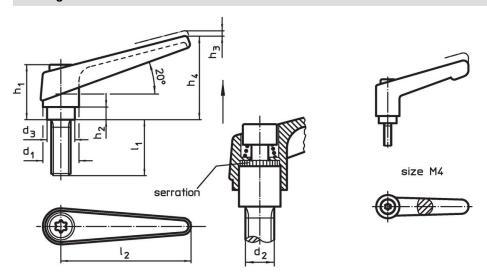

# **Drawing**

# **Order information**

| Dimensions     |                |                |                |                |                |                |                |                | -   | Art. No.   |
|----------------|----------------|----------------|----------------|----------------|----------------|----------------|----------------|----------------|-----|------------|
| d <sub>1</sub> | d <sub>2</sub> | I <sub>1</sub> | d <sub>3</sub> | h <sub>1</sub> | h <sub>2</sub> | h <sub>3</sub> | h <sub>4</sub> | l <sub>2</sub> | _   |            |
| [mm]           |                |                |                |                |                |                |                |                | [g] |            |
| silver         |                |                |                |                |                |                |                |                |     |            |
| 25             | M12            | 32             | 19             | 43             | 11             | 4              | 63             | 89             | 209 | 24400.0553 |