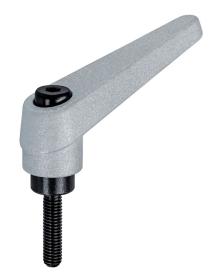

# **Adjustable Clamping Levers** • with screw

24400.0493

#### Lever

 Zinc die-cast, plastic coated, silver, similar to RAL 9006, matt structure

#### Inner parts

• Steel, blackened, quality 5.8

#### Screw

• Steel, blackened, quality 5.8