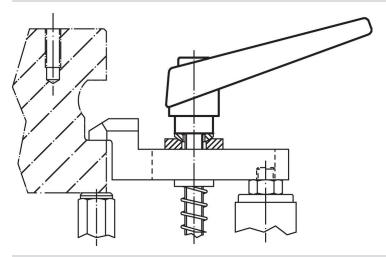

----------|----------------|----|----------------|-----|------------|
| d <sub>1</sub> | d <sub>2</sub> | I <sub>1</sub> | d <sub>3</sub> | h <sub>1</sub> | h <sub>2</sub> | h <sub>3</sub> | h₄ | l <sub>2</sub> | _   |            |
| [mm]           |                |                |                |                |                |                |    |                | [g] |            |
| silver         |                |                |                |                |                |                |    |                |     |            |
| 22             | M10            | 80             | 16             | 36             | 8              | 3.5            | 52 | 74             | 166 | 24400.0493 |

www.halder.com Page 1 of 2
Published on: 10.8.2024

### **Application example**



### Compliance

#### **RoHS** compliant

Contains lead - compliant according to exceptions 6a / 6b / 6c.

### Contains SVHC substances >0,1% w/w

Contains lead - SVHC list [REACH] as of 27.06.2024.

### **Contains Proposition 65 substances**



Lead can cause cancer and reproductive harm from exposure https://www.P65Warnings.ca.gov/

## Free from Conflict Minerals

This product does not contain any substances designated as "conflict minerals" such as tantalum, tin, gold or tungsten from the Democratic Republic of Congo or adjacent countries.



Page 2 of 2 Published on: 10.8.2024

Erwin Halder KG