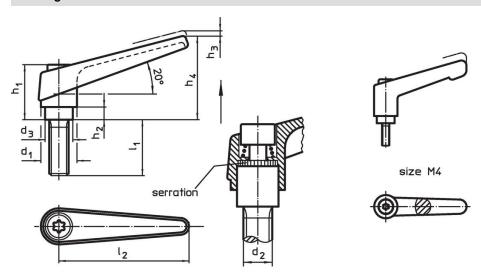

### **Drawing**

Erwin Halder KG

### Order information

| Dimensions     |                |                |                |                |                |                |    |                | ž.  | Art. No.   |
|----------------|----------------|----------------|----------------|----------------|----------------|----------------|----|----------------|-----|------------|
| d <sub>1</sub> | d <sub>2</sub> | I <sub>1</sub> | d <sub>3</sub> | h <sub>1</sub> | h <sub>2</sub> | h <sub>3</sub> | h₄ | l <sub>2</sub> | _   |            |
| [mm]           |                |                |                |                |                |                |    |                | [g] |            |
| silver         |                |                |                |                |                |                |    |                |     |            |
| 22             | M10            | 80             | 16             | 36             | 8              | 3.5            | 52 | 74             | 166 | 24400.0493 |