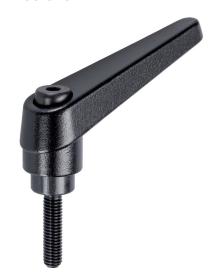

# **Adjustable Clamping Levers** • with screw

24400.0484

#### Lever

· Zinc die-cast, plastic coated, black, similar to RAL 9005, matt structure

#### Inner parts

• Steel, blackened, quality 5.8

### Screw

· Steel, blackened, quality 5.8