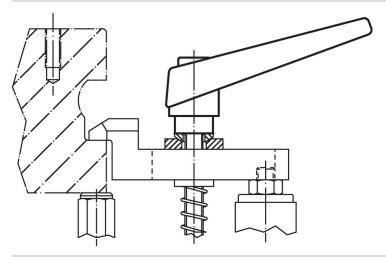

-----------|----------------|----------------|----------------|-----|------------|
| d <sub>1</sub> | d <sub>2</sub> | I <sub>1</sub> | d <sub>3</sub> | h₁ | h <sub>2</sub> | h <sub>3</sub> | h <sub>4</sub> | l <sub>2</sub> | _   |            |
| [mm]           |                |                |                |    |                |                |                |                | [g] |            |
| black          |                |                |                |    |                |                |                |                |     |            |
| 22             | M10            | 50             | 16             | 36 | 8              | 3.5            | 52             | 74             | 143 | 24400.0484 |



Page 1 of 2 Published on: 10.8.2024

### **Application example**



### Compliance

#### **RoHS** compliant

Contains lead - compliant according to exceptions 6a / 6b / 6c.

### Contains SVHC substances >0,1% w/w

Contains lead - SVHC list [REACH] as of 27.06.2024.

### **Contains Proposition 65 substances**



Lead can cause cancer and reproductive harm from exposure https://www.P65Warnings.ca.gov/

## Free from Conflict Minerals

This product does not contain any substances designated as "conflict minerals" such as tantalum, tin, gold or tungsten from the Democratic Republic of Congo or adjacent countries.



Page 2 of 2 Published on: 10.8.2024

Erwin Halder KG