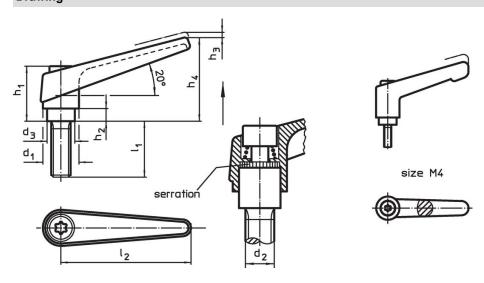

### **Drawing**

Erwin Halder KG

### **Order information**

| Dimensions     |                |                |                |    |                |                |                |                | 1   | Art. No.   |
|----------------|----------------|----------------|----------------|----|----------------|----------------|----------------|----------------|-----|------------|
| d <sub>1</sub> | d <sub>2</sub> | I <sub>1</sub> | d <sub>3</sub> | h₁ | h <sub>2</sub> | h <sub>3</sub> | h <sub>4</sub> | l <sub>2</sub> | _   |            |
| [mm]           |                |                |                |    |                |                |                |                | [g] |            |
| black          |                |                |                |    |                |                |                |                |     |            |
| 22             | M10            | 50             | 16             | 36 | 8              | 3.5            | 52             | 74             | 143 | 24400.0484 |