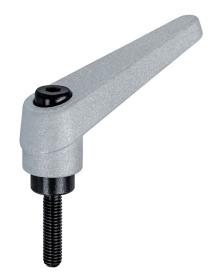

#### **Product Description**

Adjustable clamping levers find versatile applications when the area of use is confined or a specific lever position is required.

#### Operation

By lifting the lever the serrations are disengaged. The lever can be positioned by the serrations. On releasing the lever, the serrations are automatically re-engaged.