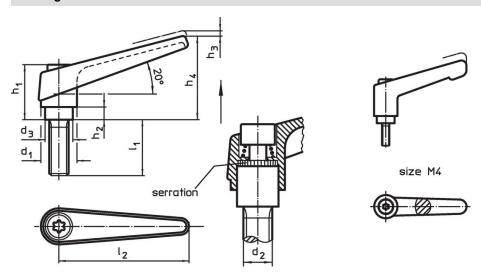

#### **Drawing**

Erwin Halder KG

### Order information

| Dimensions     |                |                |                |                |                |                |    |                | ž.  | Art. No.   |
|----------------|----------------|----------------|----------------|----------------|----------------|----------------|----|----------------|-----|------------|
| d <sub>1</sub> | d <sub>2</sub> | l <sub>1</sub> | d <sub>3</sub> | h <sub>1</sub> | h <sub>2</sub> | h <sub>3</sub> | h₄ | l <sub>2</sub> | _   |            |
| [mm]           |                |                |                |                |                |                |    |                | [g] |            |
| silver         |                |                |                |                |                |                |    |                |     |            |
| 22             | M10            | 32             | 16             | 36             | 8              | 3.5            | 52 | 74             | 134 | 24400.0463 |