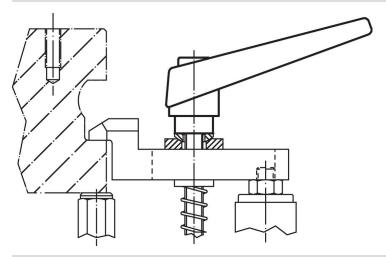

--------|----------------|----|----------------|-----|------------|
| d <sub>1</sub> | d <sub>2</sub> | l <sub>1</sub> | d <sub>3</sub> | h <sub>1</sub> | h <sub>2</sub> | h <sub>3</sub> | h₄ | l <sub>2</sub> | _   |            |
| [mm]           |                |                |                |                |                |                |    |                | [g] |            |
| silver         |                |                |                |                |                |                |    |                |     |            |
| 22             | M10            | 32             | 16             | 36             | 8              | 3.5            | 52 | 74             | 134 | 24400.0463 |



www.halder.com Page 1 of 2
Published on: 10.8.2024

### **Application example**



#### Compliance

#### **RoHS** compliant

Contains lead - compliant according to exceptions 6a / 6b / 6c.

### Contains SVHC substances >0,1% w/w

Contains lead - SVHC list [REACH] as of 27.06.2024.

#### **Contains Proposition 65 substances**



Lead can cause cancer and reproductive harm from exposure https://www.P65Warnings.ca.gov/

## Free from Conflict Minerals

This product does not contain any substances designated as "conflict minerals" such as tantalum, tin, gold or tungsten from the Democratic Republic of Congo or adjacent countries.



Page 2 of 2 Published on: 10.8.2024

Erwin Halder KG