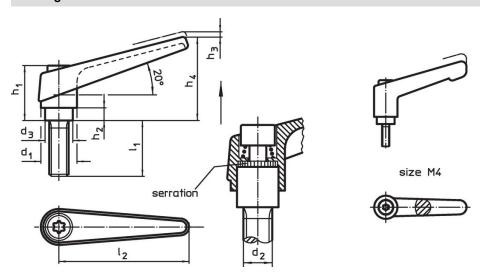

#### **Drawing**

Erwin Halder KG

# Order information

| Dimensions     |                |                |                |                |                |                |                |                | I   | Art. No.   |
|----------------|----------------|----------------|----------------|----------------|----------------|----------------|----------------|----------------|-----|------------|
| d <sub>1</sub> | d <sub>2</sub> | l <sub>1</sub> | d <sub>3</sub> | h <sub>1</sub> | h <sub>2</sub> | h <sub>3</sub> | h <sub>4</sub> | l <sub>2</sub> | _   |            |
| [mm]           |                |                |                |                |                |                |                |                | [g] |            |
| orange         |                |                |                |                |                |                |                |                |     |            |
| 22             | M10            | 25             | 16             | 36             | 8              | 3.5            | 52             | 74             | 130 | 24400.0451 |