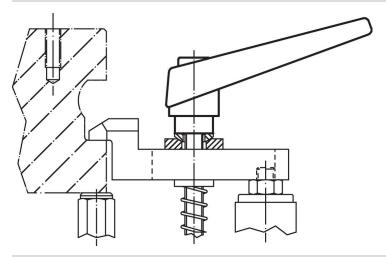

-|-----|------------|
| d <sub>1</sub> | d <sub>2</sub> | l <sub>1</sub> | d <sub>3</sub> | h <sub>1</sub> | h <sub>2</sub> | h <sub>3</sub> | h <sub>4</sub> | l <sub>2</sub> | _   |            |
| [mm]           |                |                |                |                |                |                |                |                | [g] |            |
| orange         |                |                |                |                |                |                |                |                |     |            |
| 22             | M10            | 25             | 16             | 36             | 8              | 3.5            | 52             | 74             | 130 | 24400.0451 |



www.halder.com Page 1 of 2
Published on: 10.8.2024

# **Application example**



#### Compliance

#### **RoHS** compliant

Contains lead - compliant according to exceptions 6a / 6b / 6c.

# Contains SVHC substances >0,1% w/w

Contains lead - SVHC list [REACH] as of 27.06.2024.

#### **Contains Proposition 65 substances**



Lead can cause cancer and reproductive harm from exposure https://www.P65Warnings.ca.gov/

# Free from Conflict Minerals

This product does not contain any substances designated as "conflict minerals" such as tantalum, tin, gold or tungsten from the Democratic Republic of Congo or adjacent countries.



Page 2 of 2 Published on: 10.8.2024

Erwin Halder KG