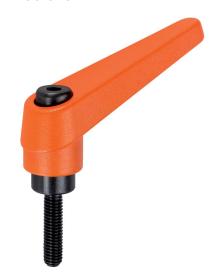

# Adjustable Clamping Levers • with screw

24400.0451

#### **Product Description**

Adjustable clamping levers find versatile applications when the area of use is confined or a specific lever position is required.

#### Lever

 Zinc die-cast, plastic coated, orange similar to RAL 2004, matt structure