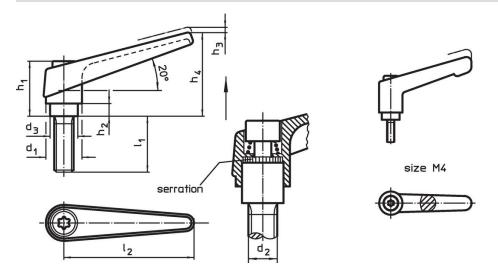

# Drawing

# **Order information**

| Dimensions     |                |                |                |                |                |                |                |                | <b>I</b> | Art. No.   |
|----------------|----------------|----------------|----------------|----------------|----------------|----------------|----------------|----------------|----------|------------|
| d <sub>1</sub> | d <sub>2</sub> | l <sub>1</sub> | d <sub>3</sub> | h <sub>1</sub> | h <sub>2</sub> | h <sub>3</sub> | h <sub>4</sub> | I <sub>2</sub> | -        |            |
|                |                |                |                | [mm]           |                |                |                |                | [9]      |            |
| black          |                |                |                |                |                |                |                |                |          |            |
| 22             | M10            | 20             | 16             | 36             | 8              | 3.5            | 52             | 74             | 128      | 24400.0444 |