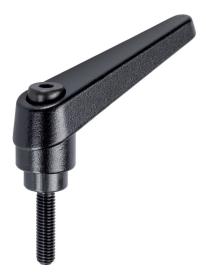

# Adjustable Clamping Levers • with screw 24400.0444

#### Lever

 Zinc die-cast, plastic coated, black, similar to RAL 9005, matt structure

#### Inner parts

Steel, blackened, quality 5.8

# Screw

• Steel, blackened, quality 5.8