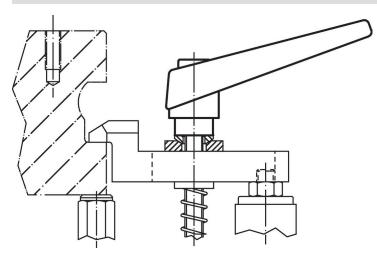

-------------|----------------|----------|------------|
| d <sub>1</sub> | d <sub>2</sub> | l <sub>1</sub> | d <sub>3</sub> | h <sub>1</sub> | h <sub>2</sub> | h <sub>3</sub> | h <sub>4</sub> | I <sub>2</sub> | -        |            |
|                |                |                |                | [mm]           |                |                |                |                | [9]      |            |
| black          |                |                |                |                |                |                |                |                |          |            |
| 22             | M10            | 20             | 16             | 36             | 8              | 3.5            | 52             | 74             | 128      | 24400.0444 |

# **Application example**



# Compliance

#### **RoHS compliant**

Contains lead - compliant according to exceptions 6a / 6b / 6c.

# Contains SVHC substances >0,1% w/w Contains lead - SVHC list [REACH] as of 27.06.2024.

#### **Contains Proposition 65 substances**

# 

Lead can cause cancer and reproductive harm from exposure https://www.P65Warnings.ca.gov/

# Free from Conflict Minerals

This product does not contain any substances designated as "conflict minerals" such as tantalum, tin, gold or tungsten from the Democratic Republic of Congo or adjacent countries.