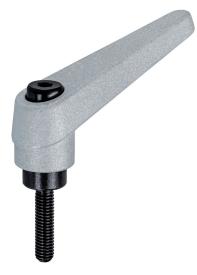

### **Product Description**

Adjustable clamping levers find versatile applications when the area of use is confined or a specific lever position is required.

#### Operation

**By lifting the lever** the serrations are disengaged. The lever can be positioned by the serrations. On releasing the lever, the serrations are automatically re-engaged.

#### Notes

The screw part can be exchanged.