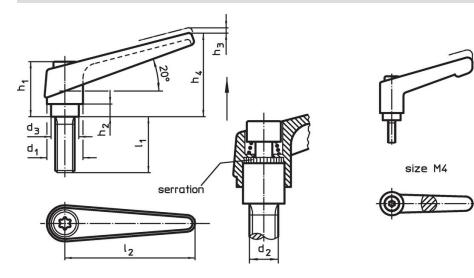

#### Drawing

#### **Order information**

| Dimensions     |                |                |                |                |                |                |                |                | <b>I</b> | Art. No.   |
|----------------|----------------|----------------|----------------|----------------|----------------|----------------|----------------|----------------|----------|------------|
| d <sub>1</sub> | d <sub>2</sub> | l <sub>1</sub> | d <sub>3</sub> | h <sub>1</sub> | h <sub>2</sub> | h <sub>3</sub> | h <sub>4</sub> | l <sub>2</sub> | -        |            |
| [mm]           |                |                |                |                |                |                |                |                | [g]      |            |
| silver         |                |                |                |                |                |                |                |                |          |            |
| 18             | M8             | 25             | 13.5           | 31             | 6.5            | 3              | 45             | 62             | 86       | 24400.0353 |