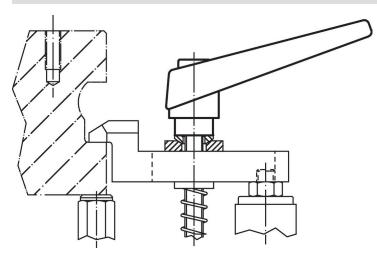

-------------|----------------|----------|------------|
| d <sub>1</sub> | d <sub>2</sub> | l <sub>1</sub> | d <sub>3</sub> | h <sub>1</sub> | h <sub>2</sub> | h <sub>3</sub> | h <sub>4</sub> | l <sub>2</sub> | -        |            |
| [mm]           |                |                |                |                |                |                |                |                | [g]      |            |
| silver         |                |                |                |                |                |                |                |                |          |            |
| 18             | M8             | 25             | 13.5           | 31             | 6.5            | 3              | 45             | 62             | 86       | 24400.0353 |

# **Application example**



# Compliance

#### **RoHS compliant**

Contains lead - compliant according to exceptions 6a / 6b / 6c.

# Contains SVHC substances >0,1% w/w Contains lead - SVHC list [REACH] as of 27.06.2024.

#### **Contains Proposition 65 substances**

# 

Lead can cause cancer and reproductive harm from exposure https://www.P65Warnings.ca.gov/

# Free from Conflict Minerals

This product does not contain any substances designated as "conflict minerals" such as tantalum, tin, gold or tungsten from the Democratic Republic of Congo or adjacent countries.