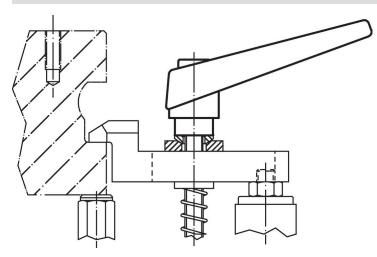

----|----------------|----------------|----------------|-----|------------|
| d <sub>1</sub> | d <sub>2</sub> | I <sub>1</sub> | d <sub>3</sub> | h <sub>1</sub> | h <sub>2</sub> | h <sub>3</sub> | h <sub>4</sub> | I <sub>2</sub> | -   |            |
|                |                | -              |                | [mm]           |                |                |                |                | [g] |            |
| orange         |                |                |                |                |                |                |                |                |     |            |
| 18             | M8             | 20             | 13.5           | 31             | 6.5            | 3              | 45             | 62             | 76  | 24400.0341 |

# **Application example**



# Compliance

#### **RoHS compliant**

Contains lead - compliant according to exceptions 6a / 6b / 6c.

# Contains SVHC substances >0,1% w/w Contains lead - SVHC list [REACH] as of 27.06.2024.

#### **Contains Proposition 65 substances**

# 

Lead can cause cancer and reproductive harm from exposure https://www.P65Warnings.ca.gov/

# Free from Conflict Minerals

This product does not contain any substances designated as "conflict minerals" such as tantalum, tin, gold or tungsten from the Democratic Republic of Congo or adjacent countries.