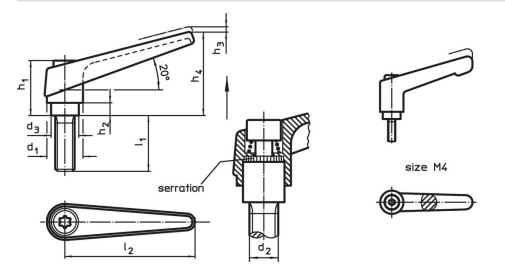

# Drawing

# **Order information**

|                | Dimensions     |                |                |                |                |                |                |                | I   | Art. No.   |
|----------------|----------------|----------------|----------------|----------------|----------------|----------------|----------------|----------------|-----|------------|
| d <sub>1</sub> | d <sub>2</sub> | I <sub>1</sub> | d <sub>3</sub> | h <sub>1</sub> | h <sub>2</sub> | h <sub>3</sub> | h <sub>4</sub> | I <sub>2</sub> | -   |            |
|                |                | -              |                | [mm]           |                |                |                |                | [g] |            |
| orange         |                |                |                |                |                |                |                |                |     |            |
| 18             | M8             | 20             | 13.5           | 31             | 6.5            | 3              | 45             | 62             | 76  | 24400.0341 |