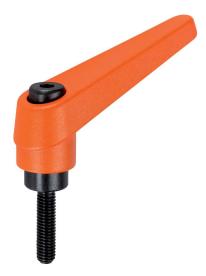

# Adjustable Clamping Levers • with screw 24400.0341

#### Lever

• Zinc die-cast, plastic coated, orange similar to RAL 2004, matt structure

#### Inner parts

Steel, blackened, quality 5.8

# Screw

• Steel, blackened, quality 5.8