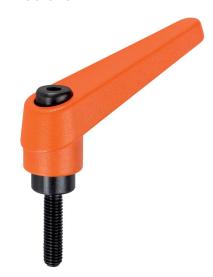

## **Product Description**

Adjustable clamping levers find versatile applications when the area of use is confined or a specific lever position is required.

#### Lever

 Zinc die-cast, plastic coated, orange similar to RAL 2004, matt structure

#### Inner parts

• Steel, blackened, quality 5.8

#### Operation

By lifting the lever the serrations are disengaged. The lever can be positioned by the serrations. On releasing the lever, the serrations are automatically re-engaged.