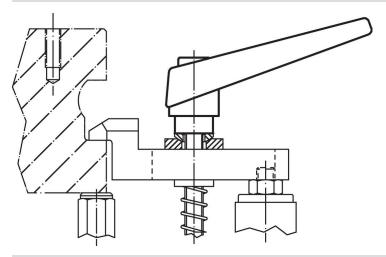

----------|----------------|----|----------------|-----|------------|
| d <sub>1</sub> | d <sub>2</sub> | l <sub>1</sub> | d <sub>3</sub> | h <sub>1</sub> | h <sub>2</sub> | h <sub>3</sub> | h₄ | l <sub>2</sub> |     |            |
| [mm]           |                |                |                |                |                |                |    |                | [g] |            |
| orange         |                |                |                |                |                |                |    |                |     |            |
| 18             | M6             | 63             | 13.5           | 31             | 6.5            | 3              | 45 | 62             | 80  | 24400.0281 |



www.halder.com Page 1 of 2
Published on: 10.8.2024

# **Application example**



### Compliance

#### **RoHS** compliant

Contains lead - compliant according to exceptions 6a / 6b / 6c.

# Contains SVHC substances >0,1% w/w

Contains lead - SVHC list [REACH] as of 27.06.2024.

### **Contains Proposition 65 substances**



Lead can cause cancer and reproductive harm from exposure https://www.P65Warnings.ca.gov/

# Free from Conflict Minerals

This product does not contain any substances designated as "conflict minerals" such as tantalum, tin, gold or tungsten from the Democratic Republic of Congo or adjacent countries.



Page 2 of 2 Published on: 10.8.2024

Erwin Halder KG