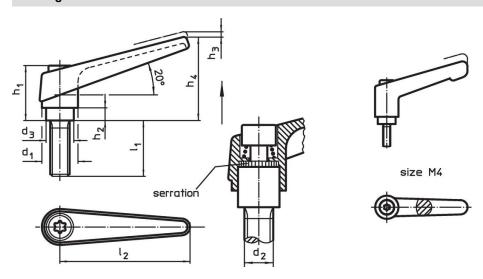

### **Drawing**

Erwin Halder KG

# **Order information**

| Dimensions     |                |                |                |                |                |                |    |                | I   | Art. No.   |
|----------------|----------------|----------------|----------------|----------------|----------------|----------------|----|----------------|-----|------------|
| d <sub>1</sub> | d <sub>2</sub> | l <sub>1</sub> | d <sub>3</sub> | h <sub>1</sub> | h <sub>2</sub> | h <sub>3</sub> | h₄ | l <sub>2</sub> |     |            |
| [mm]           |                |                |                |                |                |                |    |                | [g] |            |
| orange         |                |                |                |                |                |                |    |                |     |            |
| 18             | M6             | 63             | 13.5           | 31             | 6.5            | 3              | 45 | 62             | 80  | 24400.0281 |