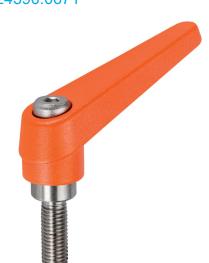

# **Product Description**

Adjustable clamping levers with rust-proof inner parts. Suitable for multiple applications, e.g. medical environments, chemical industry, and so on.

#### Lever

 Zinc die-cast, plastic coated, orange similar to RAL 2004, matt structure

### Inner parts

• Stainless steel 1.4305

### Screw

· Stainless steel 1.4305