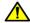

# **Application example**

## **Operation**

By lifting the lever the serrations are disengaged. The lever can be positioned by the serrations. On releasing the lever, the serrations are automatically re-engaged.