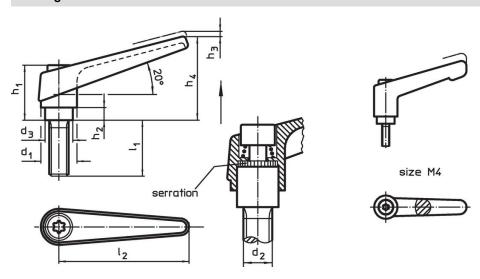

## **Drawing**

## Order information

|                | Dimensions     |                |                |                |                |                |                |                | 1   | Art. No.   |
|----------------|----------------|----------------|----------------|----------------|----------------|----------------|----------------|----------------|-----|------------|
| d <sub>1</sub> | d <sub>2</sub> | I <sub>1</sub> | d <sub>3</sub> | h <sub>1</sub> | h <sub>2</sub> | h <sub>3</sub> | h <sub>4</sub> | l <sub>2</sub> | _   |            |
|                |                |                |                | [mm]           |                |                |                |                | [g] |            |
| orange         |                |                |                |                |                |                |                |                |     |            |
| 30             | M16            | 63             | 23             | 50.5           | 12             | 5              | 76             | 108            | 386 | 24390.0671 |