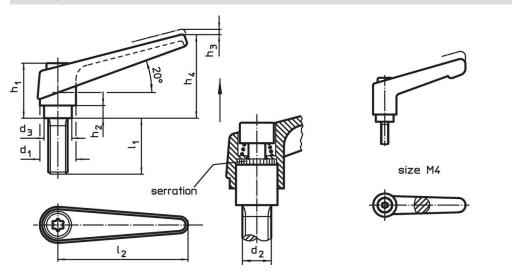

#### Notes

The screw part can be exchanged.

Drawing

## **Order information**

| d <sub>1</sub> | d <sub>2</sub> | l <sub>1</sub> | d <sub>3</sub> | Dimensions<br>h <sub>1</sub> | h <sub>2</sub> | h <sub>3</sub> | h <sub>4</sub> | l <sub>2</sub> | <b>i</b> | Art. No.   |
|----------------|----------------|----------------|----------------|------------------------------|----------------|----------------|----------------|----------------|----------|------------|
|                |                |                |                | [mm]                         |                |                |                |                | [9]      |            |
| black          | ·              |                |                |                              |                |                |                |                |          |            |
| 30             | M16            | 50             | 23             | 50.5                         | 12             | 5              | 76             | 108            | 370      | 24390.0664 |