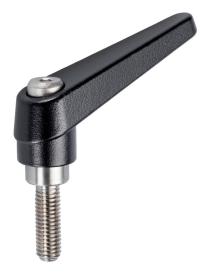

# Adjustable Clamping Levers • inner parts from stainless steel, with screw 24390.0664

## Material

Lever

 Zinc die-cast, plastic coated, black, similar to RAL 9005, matt structure

#### Inner parts

Stainless steel 1.4305

## Screw

Stainless steel 1.4305