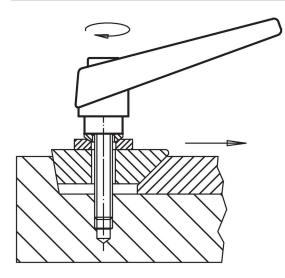

# Application example

## Operation

**By lifting the lever** the serrations are disengaged. The lever can be positioned by the serrations. On releasing the lever, the serrations are automatically re-engaged.