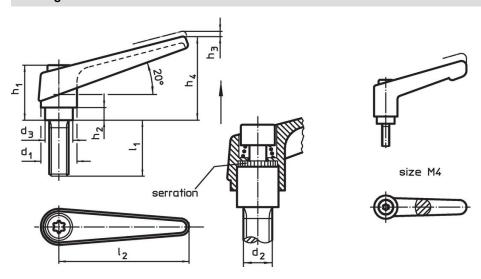

## **Drawing**

# **Order information**

|                | Dimensions     |                |                |                |                |                |                |                | I   | Art. No.   |
|----------------|----------------|----------------|----------------|----------------|----------------|----------------|----------------|----------------|-----|------------|
| d <sub>1</sub> | d <sub>2</sub> | I <sub>1</sub> | d <sub>3</sub> | h <sub>1</sub> | h <sub>2</sub> | h <sub>3</sub> | h <sub>4</sub> | l <sub>2</sub> | _   |            |
|                |                |                |                | [mm]           |                |                |                |                | [g] |            |
| orange         |                |                |                |                |                |                |                |                |     |            |
| 30             | M16            | 50             | 23             | 50.5           | 12             | 5              | 76             | 108            | 370 | 24390.0661 |