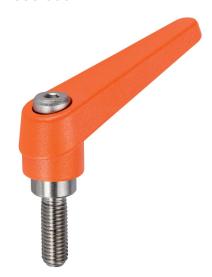

## **Product Description**

Adjustable clamping levers with rust-proof inner parts. Suitable for multiple applications, e.g. medical environments, chemical industry, and so on.

#### Lever

 Zinc die-cast, plastic coated, orange similar to RAL 2004, matt structure

#### Inner parts

• Stainless steel 1.4305

#### Screw

· Stainless steel 1.4305