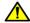

# **Application example**

#### **Operation**

By lifting the lever the serrations are disengaged. The lever can be positioned by the serrations. On releasing the lever, the serrations are automatically re-engaged.