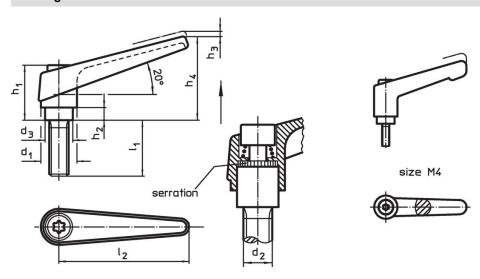

## **Drawing**

Erwin Halder KG

# Order information

|                | Dimensions     |                |                |                |                |                |                |                | I   | Art. No.   |
|----------------|----------------|----------------|----------------|----------------|----------------|----------------|----------------|----------------|-----|------------|
| d <sub>1</sub> | d <sub>2</sub> | l <sub>1</sub> | d <sub>3</sub> | h <sub>1</sub> | h <sub>2</sub> | h <sub>3</sub> | h <sub>4</sub> | l <sub>2</sub> | _   |            |
|                |                |                |                | [mm]           |                |                |                |                | [g] |            |
| black          |                |                |                |                |                |                |                |                |     |            |
| 30             | M16            | 40             | 23             | 50.5           | 12             | 5              | 76             | 108            | 357 | 24390.0654 |