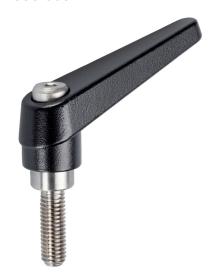

# Adjustable Clamping Levers • inner parts from stainless steel, with screw

## **Product Description**

Adjustable clamping levers with rust-proof inner parts. Suitable for multiple applications, e.g. medical environments, chemical industry, and so on.

#### Lever

 Zinc die-cast, plastic coated, black, similar to RAL 9005, matt structure