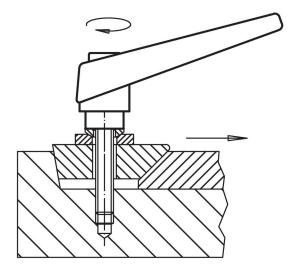

# **Application example**

## **Operation**

By lifting the lever the serrations are disengaged. The lever can be positioned by the serrations. On releasing the lever, the serrations are automatically re-engaged.