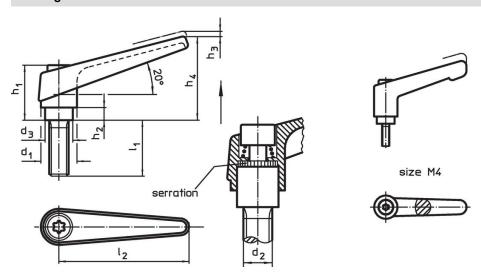

## **Drawing**

Erwin Halder KG

## **Order information**

| Dimensions     |                |                |                |                |                |                |                |                | -   | Art. No.   |
|----------------|----------------|----------------|----------------|----------------|----------------|----------------|----------------|----------------|-----|------------|
| d <sub>1</sub> | d <sub>2</sub> | l <sub>1</sub> | d <sub>3</sub> | h <sub>1</sub> | h <sub>2</sub> | h <sub>3</sub> | h <sub>4</sub> | l <sub>2</sub> | _   |            |
| [mm]           |                |                |                |                |                |                |                |                | [9] |            |
| black          |                |                |                |                |                |                |                |                |     |            |
| 25             | M12            | 80             | 19             | 43             | 11             | 4              | 63             | 89             | 240 | 24390.0594 |

#### **Operation**

By lifting the lever the serrations are disengaged. The lever can be positioned by the serrations. On releasing the lever, the serrations are automatically re-engaged.

#### Notes

The screw part can be exchanged.