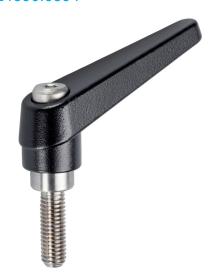

# Adjustable Clamping Levers • inner parts from stainless steel, with screw

## **Product Description**

Adjustable clamping levers with rust-proof inner parts. Suitable for multiple applications, e.g. medical environments, chemical industry, and so on.

#### Lever

 Zinc die-cast, plastic coated, black, similar to RAL 9005, matt structure

#### Inner parts

• Stainless steel 1.4305

#### Screw

· Stainless steel 1.4305