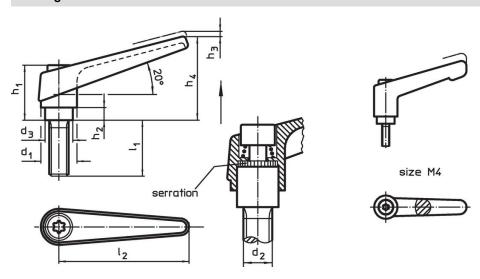

## **Drawing**

# Order information

| Dimensions     |                |                |                |    |                |                |                |                | -   | Art. No.   |
|----------------|----------------|----------------|----------------|----|----------------|----------------|----------------|----------------|-----|------------|
| d <sub>1</sub> | d <sub>2</sub> | l <sub>1</sub> | d <sub>3</sub> | h₁ | h <sub>2</sub> | h <sub>3</sub> | h <sub>4</sub> | l <sub>2</sub> | _   |            |
| [mm]           |                |                |                |    |                |                |                |                | [g] |            |
| orange         |                |                |                |    |                |                |                |                |     |            |
| 25             | M12            | 80             | 19             | 43 | 11             | 4              | 63             | 89             | 240 | 24390.0591 |