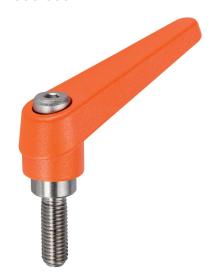

# Adjustable Clamping Levers • inner parts from stainless steel, with screw

## **Product Description**

Adjustable clamping levers with rust-proof inner parts. Suitable for multiple applications, e.g. medical environments, chemical industry, and so on.

#### Lever

 Zinc die-cast, plastic coated, orange similar to RAL 2004, matt structure

#### Inner parts

• Stainless steel 1.4305

#### Screw

· Stainless steel 1.4305