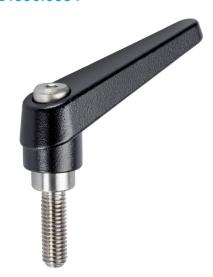

## **Product Description**

Adjustable clamping levers with rust-proof inner parts. Suitable for multiple applications, e.g. medical environments, chemical industry, and so on.

#### Lever

 Zinc die-cast, plastic coated, black, similar to RAL 9005, matt structure

#### Inner parts

• Stainless steel 1.4305

#### Screw

· Stainless steel 1.4305