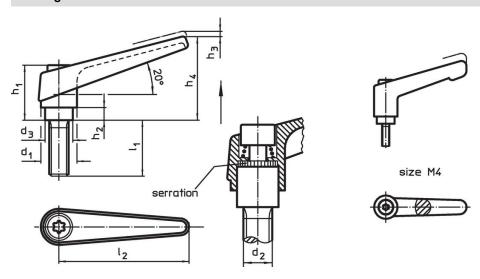

## **Drawing**

# **Order information**

| Dimensions     |                |                |                |    |                |                |                |                | -   | Art. No.   |
|----------------|----------------|----------------|----------------|----|----------------|----------------|----------------|----------------|-----|------------|
| d <sub>1</sub> | d <sub>2</sub> | l <sub>1</sub> | d <sub>3</sub> | h₁ | h <sub>2</sub> | h <sub>3</sub> | h <sub>4</sub> | l <sub>2</sub> | _   |            |
| [mm]           |                |                |                |    |                |                |                |                | [g] |            |
| black          |                |                |                |    |                |                |                |                |     |            |
| 25             | M12            | 63             | 19             | 43 | 11             | 4              | 63             | 89             | 232 | 24390.0584 |