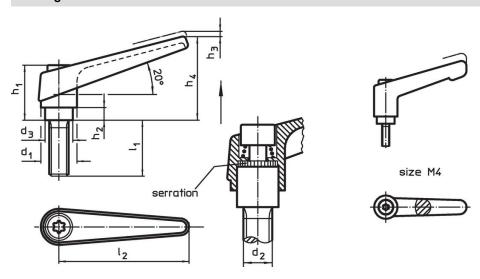

## **Drawing**

Erwin Halder KG

# **Order information**

| Dimensions     |                |                |                |                |                |                |                |                | <u> </u> | Art. No.   |
|----------------|----------------|----------------|----------------|----------------|----------------|----------------|----------------|----------------|----------|------------|
| d <sub>1</sub> | d <sub>2</sub> | l <sub>1</sub> | d <sub>3</sub> | h <sub>1</sub> | h <sub>2</sub> | h <sub>3</sub> | h <sub>4</sub> | l <sub>2</sub> | _        |            |
| [mm]           |                |                |                |                |                |                |                |                | [9]      |            |
| orange         |                |                |                |                |                |                |                |                |          |            |
| 25             | M12            | 40             | 19             | 43             | 11             | 4              | 63             | 89             | 215      | 24390.0561 |