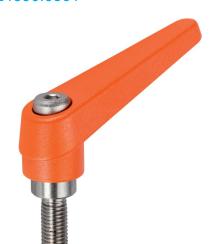

## **Product Description**

Adjustable clamping levers with rust-proof inner parts. Suitable for multiple applications, e.g. medical environments, chemical industry, and so on.

#### Lever

 Zinc die-cast, plastic coated, orange similar to RAL 2004, matt structure

#### Inner parts

· Stainless steel 1.4305

#### Screw

· Stainless steel 1.4305