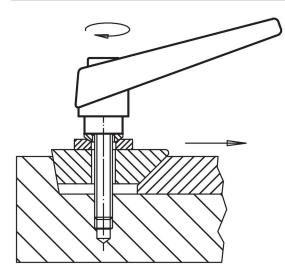

# Application example

### Operation

**By lifting the lever** the serrations are disengaged. The lever can be positioned by the serrations. On releasing the lever, the serrations are automatically re-engaged.