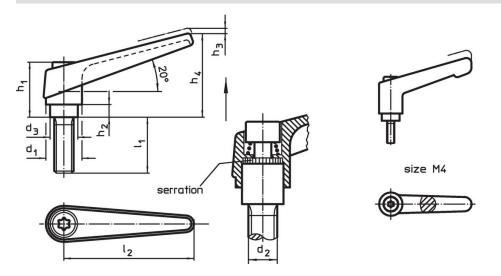

## Drawing

## **Order information**

| Dimensions     |                |                |                |                |                |                |                |                | I   | Art. No.   |
|----------------|----------------|----------------|----------------|----------------|----------------|----------------|----------------|----------------|-----|------------|
| d <sub>1</sub> | d <sub>2</sub> | l <sub>1</sub> | d <sub>3</sub> | h <sub>1</sub> | h <sub>2</sub> | h <sub>3</sub> | h <sub>4</sub> | l <sub>2</sub> | -   |            |
|                | [mm]           |                |                |                |                |                |                |                | [9] |            |
| black          |                |                |                |                |                |                |                |                |     |            |
| 25             | M12            | 32             | 19             | 43             | 11             | 4              | 63             | 89             | 209 | 24390.0554 |