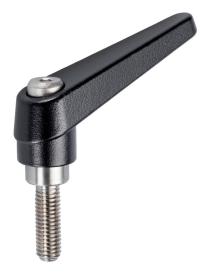

# Adjustable Clamping Levers • inner parts from stainless steel, with screw 24390.0554

## **Product Description**

Adjustable clamping levers with rust-proof inner parts. Suitable for multiple applications, e.g. medical environments, chemical industry, and so on.

## Material

Lever

 Zinc die-cast, plastic coated, black, similar to RAL 9005, matt structure

#### Inner parts

Stainless steel 1.4305

#### Screw

Stainless steel 1.4305