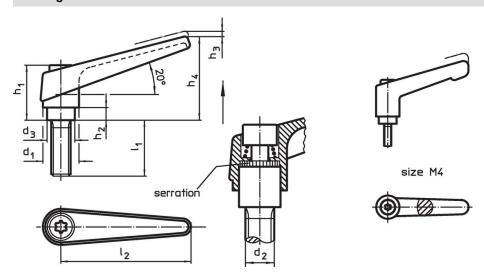

## **Drawing**

## Order information

| Dimensions     |                |                |                |                |                |                |                |                | -   | Art. No.   |
|----------------|----------------|----------------|----------------|----------------|----------------|----------------|----------------|----------------|-----|------------|
| d <sub>1</sub> | d <sub>2</sub> | l <sub>1</sub> | d <sub>3</sub> | h <sub>1</sub> | h <sub>2</sub> | h <sub>3</sub> | h <sub>4</sub> | l <sub>2</sub> | _   |            |
| [mm]           |                |                |                |                |                |                |                |                | [9] |            |
| orange         |                |                |                |                |                |                |                |                |     |            |
| 25             | M12            | 32             | 19             | 43             | 11             | 4              | 63             | 89             | 209 | 24390.0551 |