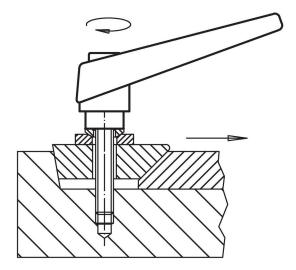

# **Application example**

#### **Operation**

By lifting the lever the serrations are disengaged. The lever can be positioned by the serrations. On releasing the lever, the serrations are automatically re-engaged.