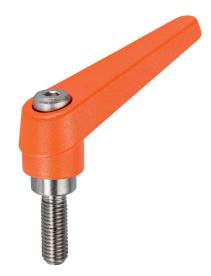

## **Product Description**

Adjustable clamping levers with rust-proof inner parts. Suitable for multiple applications, e.g. medical environments, chemical industry, and so on.

#### Lever

 Zinc die-cast, plastic coated, orange similar to RAL 2004, matt structure

#### Inner parts

Stainless steel 1.4305

#### Screw

· Stainless steel 1.4305