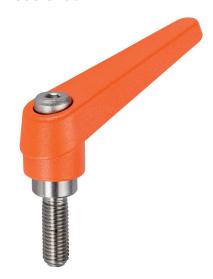

## **Product Description**

Adjustable clamping levers with rust-proof inner parts. Suitable for multiple applications, e.g. medical environments, chemical industry, and so on.

#### Lever

 Zinc die-cast, plastic coated, orange similar to RAL 2004, matt structure

#### Inner parts

· Stainless steel 1.4305

#### Screw

· Stainless steel 1.4305