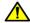

# **Application example**

#### Operation

By lifting the lever the serrations are disengaged. The lever can be positioned by the serrations. On releasing the lever, the serrations are automatically re-engaged.