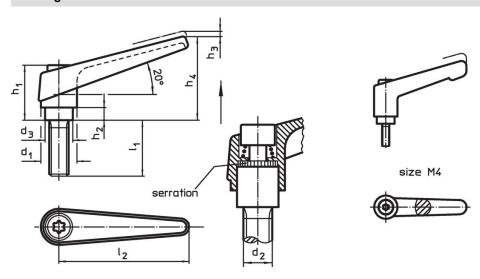

## **Drawing**

# Order information

| Dimensions     |                |                |                |                |                |                |                |                | -   | Art. No.   |
|----------------|----------------|----------------|----------------|----------------|----------------|----------------|----------------|----------------|-----|------------|
| d <sub>1</sub> | d <sub>2</sub> | l <sub>1</sub> | d <sub>3</sub> | h <sub>1</sub> | h <sub>2</sub> | h <sub>3</sub> | h <sub>4</sub> | l <sub>2</sub> | _   |            |
| [mm]           |                |                |                |                |                |                |                |                | [g] |            |
| orange         |                |                |                |                |                |                |                |                |     |            |
| 22             | M10            | 63             | 16             | 36             | 8              | 3.5            | 52             | 74             | 148 | 24390.0486 |