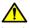

# Application example

## Operation

**By lifting the lever** the serrations are disengaged. The lever can be positioned by the serrations. On releasing the lever, the serrations are automatically re-engaged.