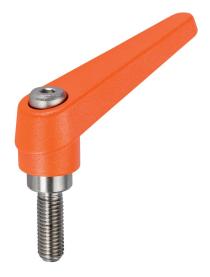

## **Product Description**

Adjustable clamping levers with rust-proof inner parts. Suitable for multiple applications, e.g. medical environments, chemical industry, and so on.

#### Lever

• Zinc die-cast, plastic coated, orange similar to RAL 2004, matt structure

#### Inner parts

Stainless steel 1.4305