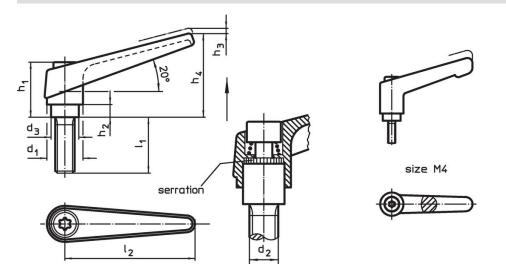

## Drawing

## **Order information**

| Dimensions     |                                       |                |                |      |                |                |    |                | I   | Art. No.   |
|----------------|---------------------------------------|----------------|----------------|------|----------------|----------------|----|----------------|-----|------------|
| d <sub>1</sub> | d <sub>2</sub>                        | l <sub>1</sub> | d <sub>3</sub> | h1   | h <sub>2</sub> | h <sub>3</sub> | h4 | I <sub>2</sub> | -   |            |
|                | · · · · · · · · · · · · · · · · · · · |                |                | [mm] |                | -              |    |                | [g] |            |
| orange         |                                       |                |                |      |                |                |    |                |     |            |
| 22             | M10                                   | 25             | 16             | 36   | 8              | 3.5            | 52 | 74             | 130 | 24390.0451 |