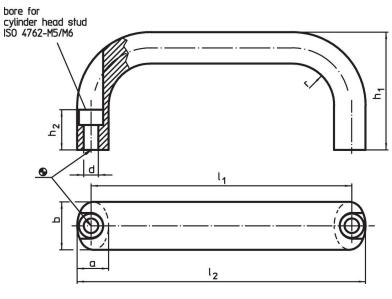

# **Drawing**

# **Order information**

| Dimensions   |                         |                |    |     |    |                |    | For cylinder screw | I   | Art. No.   |
|--------------|-------------------------|----------------|----|-----|----|----------------|----|--------------------|-----|------------|
| b            | l <sub>1</sub><br>±0.25 | l <sub>2</sub> | а  | d   | h₁ | h <sub>2</sub> | r  |                    | _   |            |
| [mm]         |                         |                |    |     |    |                |    | [mm]               | [g] |            |
| Aluminium Al |                         |                |    |     |    |                |    |                    |     |            |
| 26           | 196                     | 210            | 17 | 6.4 | 57 | 17             | 17 | M6                 | 232 | 24300.0371 |