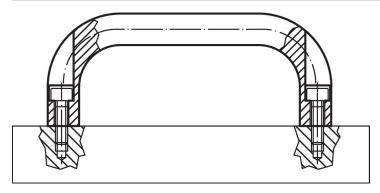

# **Application example**

Erwin Halder KG

www.halder.com Page 1 of 2

Published on: 10.8.2024

#### **Assembly**

Mounting is done from the operating side by means of a cylinder screw.